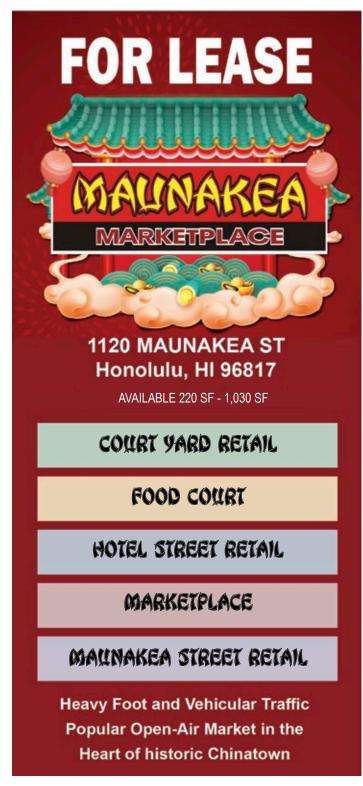

COURT YARD RETAIL

FOOD COURT

HOTEL STREET RETAIL

MARKETPLACE

Maunakea Street Retail

Heavy Foot and Vehicular Traffic
Popular Open-Air Market in the
Heart of historic Chinatown

| LOCATION            | UNIT    | SF    | RENT/MONTH*                     |
|---------------------|---------|-------|---------------------------------|
| HOTEL STREET RETAIL | 102     | 569   | \$3983.00 (Rent includes CAM)   |
| HOTEL STREET RETAIL | 172     | 505   | \$3,620.85 (Rent includes CAM)  |
| HOTEL STREET RETAIL | 173/180 | 1,030 | \$12,000.00 (Rent includes CAM) |
| MARKETPLACE         | 138     | 220   | \$1,980.00 (Rent includes CAM)  |