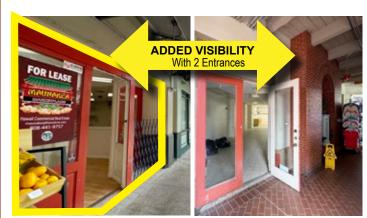

### PRIME RETAIL FRONTAGE - Unit 173/180

Located in the heart of HISTORIC CHINATOWN with ADDED VISIBILITY from 2 ENTRANCES on Hotel Street & the Courtyard Mall.

Posted 05/14/2025.. Please note: the information above has been obtained from sources believed reliable but have not verified it and make no guarantee, warranty or representation about it.