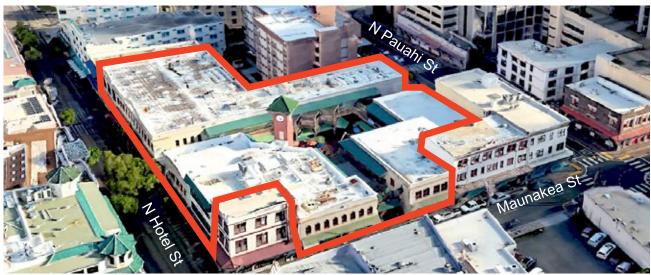

COURT YARD RETAIL

FOOD COURT

HOTEL STREET RETAIL

MARKETPLACE

Maunakea Street Retail

Heavy Foot and Vehicular Traffic
Popular Open-Air Market in the
Heart of historic Chinatown



| LOCATION            | UNIT    | SF    | RENT/MONTH*                     |
|---------------------|---------|-------|---------------------------------|
| HOTEL STREET RETAIL | 102     | 569   | \$3983.00 (Rent includes CAM)   |
| HOTEL STREET RETAIL | 172     | 505   | \$3,620.85 (Rent includes CAM)  |
| HOTEL STREET RETAIL | 173/180 | 1,030 | \$12,000.00 (Rent includes CAM) |
| MARKETPLACE         | 138     | 220   | \$1,980.00 (Rent includes CAM)  |

### PRIME RETAIL FRONTAGE - Unit 173/180

Located in the heart of HISTORIC CHINATOWN with ADDED VISIBILITY from 2 ENTRANCES on Hotel Street & the Courtyard Mall.







Posted 05/14/2025.. Please note: the information above has been obtained from sources believed reliable but have not verified it and make no guarantee, warranty or represen