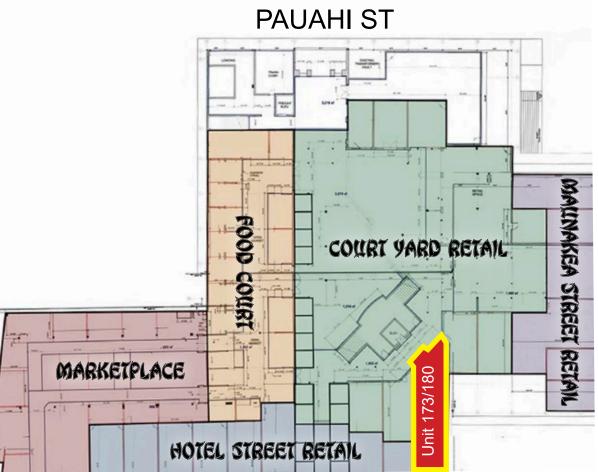

### PRIME RETAIL FRONTAGE - Unit 173/180

Located in the heart of HISTORIC CHINATOWN with ADDED VISIBILITY from 2 ENTRANCES on Hotel Street & the Courtyard Mall.

Posted 05/14/2025.. Please note: the information above has been obtained from sources believed reliable but have not verified it and make no guarantee, warranty or representation about it.

# **FLOOR PLAN**

1120 MAUNAKEA ST UNIT 173/180 Honolulu, HI 96817

**HOTEL ST** 