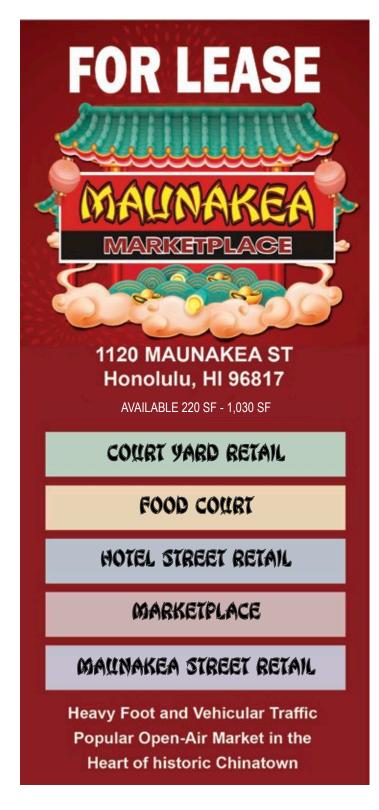

COURT YARD RETAIL

FOOD COURT

HOTEL STREET RETAIL

MARKETPLACE

Maunakea Street Retail

Heavy Foot and Vehicular Traffic
Popular Open-Air Market in the
Heart of historic Chinatown

| LOCATION            | UNIT    | SF    | RENT/MONTH*                     |
|---------------------|---------|-------|---------------------------------|
| HOTEL STREET RETAIL | 102     | 569   | \$3983.00 (Rent includes CAM)   |
| HOTEL STREET RETAIL | 172     | 505   | \$3,620.85 (Rent includes CAM)  |
| HOTEL STREET RETAIL | 173/180 | 1,030 | \$12,000.00 (Rent includes CAM) |
| MARKETPLACE         | 138     | 220   | \$1,980.00 (Rent includes CAM)  |

### MARKETPLACE VACANCY

1120 MAUNAKEA ST Honolulu, HI 96817