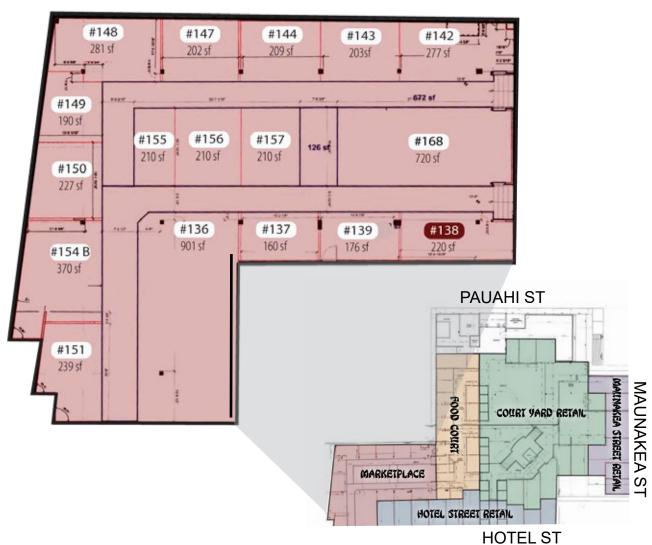

|
| HOTEL STREET RETAIL | 172     | 505   | \$3,620.85 (Rent includes CAM)  |
| HOTEL STREET RETAIL | 173/180 | 1,030 | \$12,000.00 (Rent includes CAM) |
| MARKETPLACE         | 138     | 220   | \$1,980.00 (Rent includes CAM)  |

### PRIME RETAIL FRONTAGE - Unit 173/180

Located in the heart of HISTORIC CHINATOWN with ADDED VISIBILITY from 2 ENTRANCES on Hotel Street & the Courtyard Mall.







Posted 05/14/2025.. Please note: the information above has been obtained from sources believed reliable but have not verified it and make no guarantee, warranty or representation about it.

### **SUMMER MERIT (S)**

Leasing/Sales/Property Management RS-83889 | 808-375-9531 summer@hawaiicre.com

### HEY HO (S)





## **FLOOR PLAN**

### MARKETPLACE VACANCY

1120 MAUNAKEA ST Honolulu, HI 96817



### **SUMMER MERIT (S)**

Leasing/Sales/Property Management RS-83889 | 808-375-9531 summer@hawaiicre.com

### HEY HO (S)





# **FLOOR PLAN**

1120 MAUNAKEA ST UNIT 173/180 Honolulu, HI 96817



**HOTEL ST** 

### **SUMMER MERIT (S)**

Leasing/Sales/Property Management RS-83889 | 808-375-9531 summer@hawaiicre.com

### HEY HO (S)





## **FLOOR PLAN**

# HOTEL STREET RETAIL VACANCY

1120 MAUNAKEA ST Honolulu, HI 96817





### **SUMMER MERIT (S)**

Leasing/Sales/Property Management RS-83889 | 808-375-9531 summer@hawaiicre.com

### HEY HO (S)