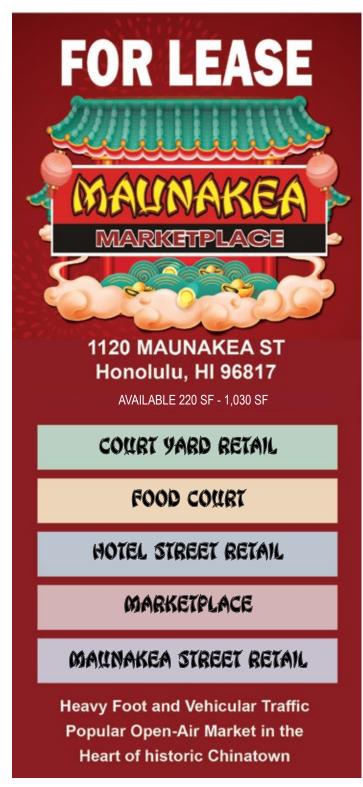

COURT YARD RETAIL

FOOD COURT

HOTEL STREET RETAIL

MARKETPLACE

Maunakea Street Retail

Heavy Foot and Vehicular Traffic
Popular Open-Air Market in the
Heart of historic Chinatown

| LOCATION            | UNIT    | SF    | RENT/MONTH*                     |
|---------------------|---------|-------|---------------------------------|
| FOOD COURT          | 113     | 160   | Negotiable                      |
| HOTEL STREET RETAIL | 102     | 569   | \$3,983.00 (Rent includes CAM)  |
| HOTEL STREET RETAIL | 172     | 505   | \$3,620.85 (Rent includes CAM)  |
| HOTEL STREET RETAIL | 173/180 | 1,030 | \$12,000.00 (Rent includes CAM) |
| MARKETPLACE         | 138     | 220   | \$1,980.00 (Rent includes CAM)  |

#### HEY HO (S)

**Heavy Foot and Vehicular Traffic** 

Popular Open-Air Market in the

Heart of historic Chinatown