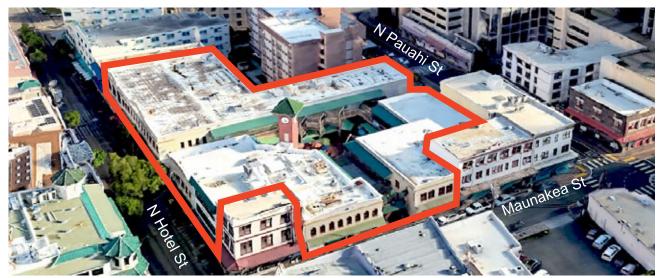

COURT YARD RETAIL

FOOD COURT

HOTEL STREET RETAIL

MARKETPLACE

Maunakea Street Retail

Heavy Foot and Vehicular Traffic
Popular Open-Air Market in the
Heart of historic Chinatown

| LOCATION            | UNIT    | SF    | RENT/MONTH*                     |
|---------------------|---------|-------|---------------------------------|
| FOOD COURT          | 113     | 160   | Negotiable                      |
| HOTEL STREET RETAIL | 102     | 569   | \$3,983.00 (Rent includes CAM)  |
| HOTEL STREET RETAIL | 172     | 505   | \$3,620.85 (Rent includes CAM)  |
| HOTEL STREET RETAIL | 173/180 | 1,030 | \$12,000.00 (Rent includes CAM) |
| MARKETPLACE         | 138     | 220   | \$1,980.00 (Rent includes CAM)  |