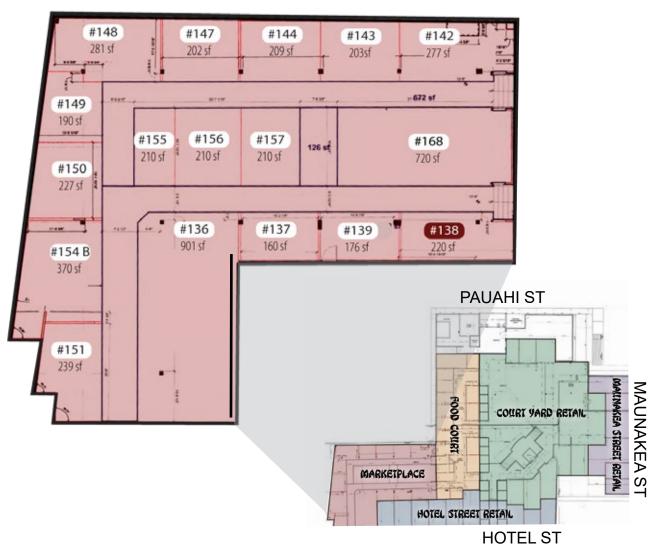

### **FLOOR PLAN**

#### MARKETPLACE VACANCY

1120 MAUNAKEA ST Honolulu, HI 96817