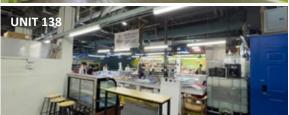

COURT YARD RETAIL

FOOD COURT

HOTEL STREET RETAIL

MARKETPLACE

Maunakea Street Retail

Heavy Foot and Vehicular Traffic
Popular Open-Air Market in the
Heart of historic Chinatown

| LOCATION            | UNIT    | SF    | RENT/MONTH*                     |
|---------------------|---------|-------|---------------------------------|
| FOOD COURT          | 113     | 160   | Negotiable                      |
| HOTEL STREET RETAIL | 102     | 569   | \$3,983.00 (Rent includes CAM)  |
| HOTEL STREET RETAIL | 172     | 505   | \$3,620.85 (Rent includes CAM)  |
| HOTEL STREET RETAIL | 173/180 | 1,030 | \$12,000.00 (Rent includes CAM) |
| MARKETPLACE         | 138     | 220   | \$1,980.00 (Rent includes CAM)  |