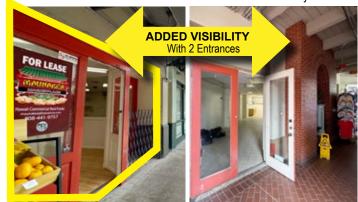

#### **PRIME RETAIL FRONTAGE - Unit 173/180**

Located in the heart of HISTORIC CHINATOWN with ADDED VISIBILITY from 2 ENTRANCES on Hotel Street & the Courtyard Mall.

Posted 06/18/2025.. Please note: the information above has been obtained from sources believed reliable but have not verified it and make no guarantee, warranty or representation about it