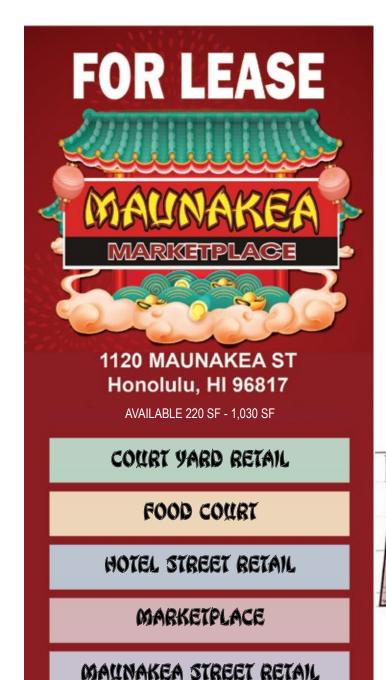

COURT YARD RETAIL

FOOD COURT

HOTEL STREET RETAIL

MARKETPLACE

Maunakea Street Retail

Heavy Foot and Vehicular Traffic
Popular Open-Air Market in the
Heart of historic Chinatown

| LOCATION            | UNIT    | SF    | RENT/MONTH*                     |
|---------------------|---------|-------|---------------------------------|
| FOOD COURT          | 113     | 160   | Negotiable                      |
| HOTEL STREET RETAIL | 102     | 569   | \$3,983.00 (Rent includes CAM)  |
| HOTEL STREET RETAIL | 172     | 505   | \$3,620.85 (Rent includes CAM)  |
| HOTEL STREET RETAIL | 173/180 | 1,030 | \$12,000.00 (Rent includes CAM) |
| MARKETPLACE         | 138     | 220   | \$1,980.00 (Rent includes CAM)  |