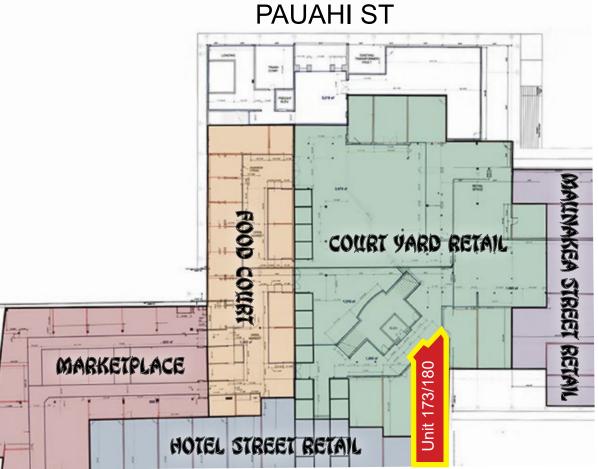

#### **PRIME RETAIL FRONTAGE - Unit 173/180**

Located in the heart of HISTORIC CHINATOWN with ADDED VISIBILITY from 2 ENTRANCES on Hotel Street & the Courtyard Mall.

Posted 06/18/2025.. Please note: the information above has been obtained from sources believed reliable but have not verified it and make no guarantee, warranty or representation about it

### **FLOOR PLAN**

## **FLOOR PLAN**

1120 MAUNAKEA ST UNIT 173/180 Honolulu, HI 96817

**HOTEL ST** 