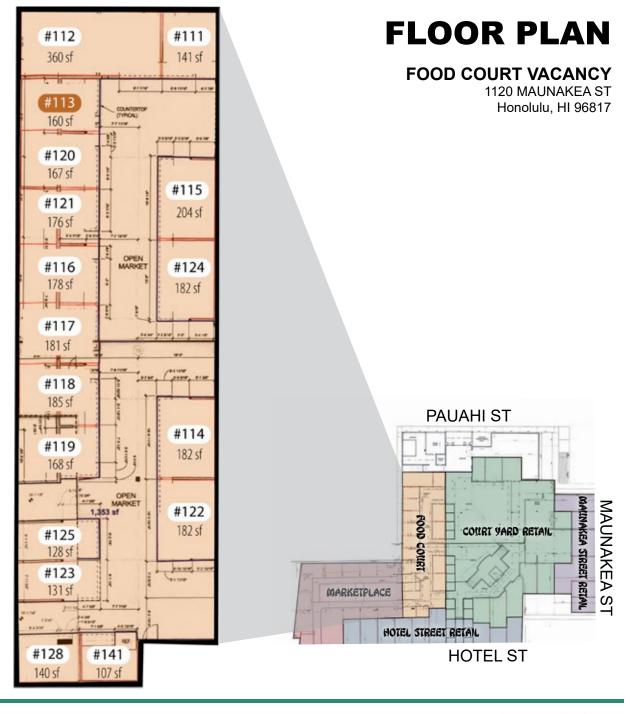

|
| HOTEL STREET RETAIL | 102     | 569   | \$3,983.00 (Rent includes CAM)  |
| HOTEL STREET RETAIL | 172     | 505   | \$3,620.85 (Rent includes CAM)  |
| HOTEL STREET RETAIL | 173/180 | 1,030 | \$12,000.00 (Rent includes CAM) |
| MARKETPLACE         | 138     | 220   | \$1,980.00 (Rent includes CAM)  |

#### **PRIME RETAIL FRONTAGE - Unit 173/180**

Located in the heart of HISTORIC CHINATOWN with ADDED VISIBILITY from 2 ENTRANCES on Hotel Street & the Courtyard Mall.







Posted 06/18/2025.. Please note: the information above has been obtained from sources believed reliable but have not verified it and make no guarantee, warranty or representation about it

#### **SUMMER MERIT (S)**

Leasing/Sales/Property Management RS-83889 | 808-375-9531 summer@hawaiicre.com

#### HEY HO (S)







#### **SUMMER MERIT (S)**

Leasing/Sales/Property Management RS-83889 | 808-375-9531 summer@hawaiicre.com

#### HEY HO (S)





### **FLOOR PLAN**

# HOTEL STREET RETAIL VACANCY

1120 MAUNAKEA ST Honolulu, HI 96817



**HOTEL ST** 



#### **SUMMER MERIT (S)**

Leasing/Sales/Property Management RS-83889 | 808-375-9531 summer@hawaiicre.com

#### HEY HO (S)





### **FLOOR PLAN**

#### MARKETPLACE VACANCY

1120 MAUNAKEA ST Honolulu, HI 96817



#### **SUMMER MERIT (S)**

Leasing/Sales/Property Management RS-83889 | 808-375-9531 summer@hawaiicre.com

#### HEY HO (S)





**Heavy Foot and Vehicular Traffic** 

Popular Open-Air Market in the

Heart of historic Chinatown

## **FLOOR PLAN**

1120 MAUNAKEA ST UNIT 173/180 Honolulu, HI 96817



**HOTEL ST** 

#### **SUMMER MERIT (S)**

Leasing/S