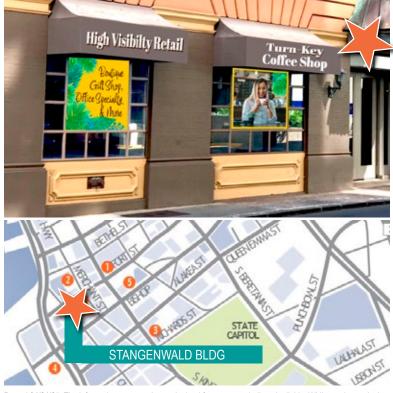

#### **AVAILABLE SUITES**

| SUITE   | RSF    | DESCRIPTION                                                                                                                                                           |
|---------|--------|-----------------------------------------------------------------------------------------------------------------------------------------------------------------------|
| 101     | 734    | Turn-Key coffee shop with modern design and high<br>ceilings. HIGH VISIBILITY location with a TRAF-<br>FIC Count of 14,500 Vehicles/day* and a Walk<br>Score of 98%** |
| 102     | 981    | Ground floor office space. Contiguous with 101.                                                                                                                       |
| 200     | 4,047  | Full floor with conference room, 10 private offices, 2 breakrooms and storage.                                                                                        |
| 402     | 1,867  | 5 Private offices, open area, flexible space, natural light with views of iconic Merchant Street.                                                                     |
| 408     | 1,341  | 2 Private offices, 1 conference room, storage and break area.                                                                                                         |
| Storage | 85-657 | CAM only. Various sizes of secured storage cages.                                                                                                                     |

SOURCE: \* © 2024 KALIBRATE TECHNOLOGIES (Q2 2024) | \*\*WALK SCORE ®

### **PARKING OPTIONS**

| PR | OPERTY        | ADDRESS               | PARKING COMPANY          |
|----|---------------|-----------------------|--------------------------|
| 1  | WALMART       | 1032 Fort Street Mall | PROPARK: (808) 971-7755  |
| 2  | HARBOR COURT  | 55 Merchant Street    | ABM: (808) 522-1240      |
| 3  | CPB PLAZA     | 220 South King Street | ABM: (808) 286-3594      |
| 4  | ALOHA TOWER   | 1 Aloha Tower Drive   | PROPARK: (808) 566-2314  |
| 5  | EXECUTIVE CTR | 1088 Bishop Street    | STANDARD: (808) 532-2675 |