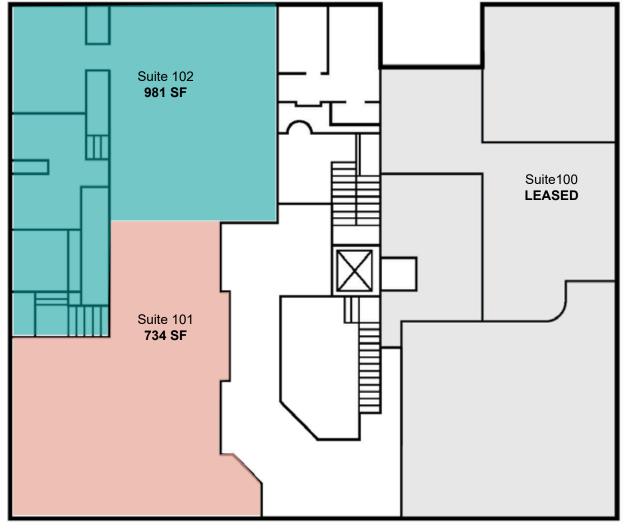

#### **AVAILABLE SUITES**

| SUITE   | RSF    | DESCRIPTION                                                                                                                                                           |
|---------|--------|-----------------------------------------------------------------------------------------------------------------------------------------------------------------------|
| 101     | 734    | Turn-Key coffee shop with modern design and high<br>ceilings. HIGH VISIBILITY location with a TRAF-<br>FIC Count of 14,500 Vehicles/day* and a Walk<br>Score of 98%** |
| 102     | 981    | Ground floor office space. Contiguous with 101.                                                                                                                       |
| 200     | 4,047  | Full floor with conference room, 10 private offices, 2 breakrooms and storage.                                                                                        |
| 402     | 1,867  | 5 Private offices, open area, flexible space, natural light with views of iconic Merchant Street.                                                                     |
| 408     | 1,341  | 2 Private offices, 1 conference room, storage and break area.                                                                                                         |
| Storage | 85-657 | CAM only. Various sizes of secured storage cages.                                                                                                                     |