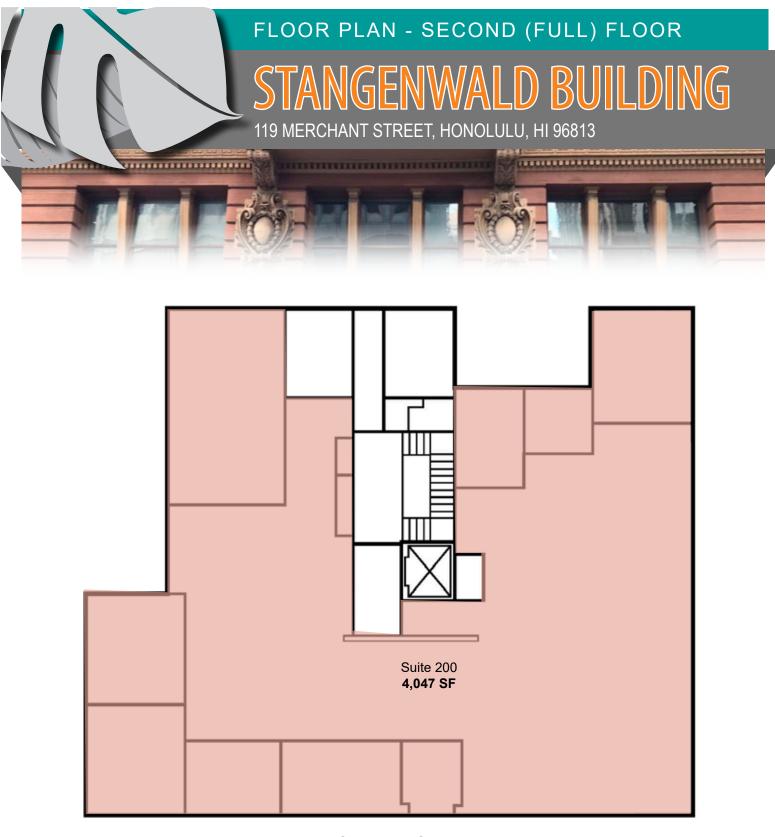

#### **AVAILABLE SUITES**

| SUITE   | RSF    | DESCRIPTION                                                                                                                                                           |
|---------|--------|-----------------------------------------------------------------------------------------------------------------------------------------------------------------------|
| 101     | 734    | Turn-Key coffee shop with modern design and high<br>ceilings. HIGH VISIBILITY location with a TRAF-<br>FIC Count of 14,500 Vehicles/day* and a Walk<br>Score of 98%** |
| 102     | 981    | Ground floor office space. Contiguous with 101.                                                                                                                       |
| 200     | 4,047  | Full floor with conference room, 10 private offices, 2 breakrooms and storage.                                                                                        |
| 402     | 1,867  | 5 Private offices, open area, flexible space, natural light with views of iconic Merchant Street.                                                                     |
| 408     | 1,341  | 2 Private offices, 1 conference room, storage and break area.                                                                                                         |
| Storage | 85-657 | CAM only. Various sizes of secured storage cages.                                                                                                                     |