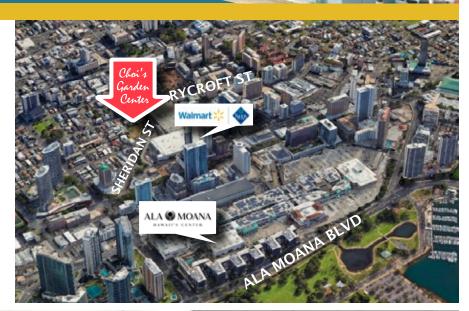

## OFFICE/RETAIL FOR LEASE Choi's Garden Center 1303 Rycroft St, Honolulu, HI 96814

- PRIME LOCATION: Situated in a bustling area with easy access to shopping, dining, and entertainment options
- ACCESSIBILLTY: Transit Score: 76 and Walk Score: 98 (Source @2025 Walk Score) and major roadways.
- **AMENITIES:** Private rooms, private bathrooms, air-conditioning, and covered parking
- **ZONING: BMX-3**

Posted 06/27/25. The information presented was obtained from sources believed reliable. We have not verified it and make no guarantee, warranty or representation about it. Map Credit: Google Earth ©2025 Airbus.