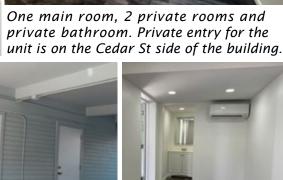

Newly renovated 1st floor unit with two entryways, air-conditioning and a private bathroom. Ideal space for an esthetician, nail technician, massage therapist, creative or medical office. Located on the corner of Rycroft Street and Cedar Street.