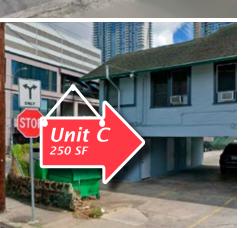

Newly renovated 1st floor unit with two entryways, air-conditioning and a private bathroom. Ideal space for an esthetician, nail technician, massage therapist, creative or medical office. Located on the corner of Rycroft Street and Cedar Street.