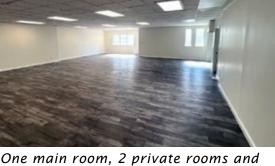

Newly renovated 1st floor unit with two entryways, air-conditioning and a private bathroom. Ideal space for an esthetician, nail technician, massage therapist, creative or medical office. Located on the corner of Rycroft Street and Cedar Street.