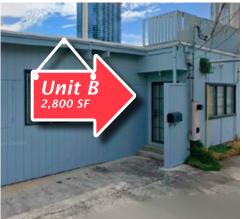

Newly renovated 1st floor unit with two entryways, air-conditioning and a private bathroom. Ideal space for an esthetician, nail technician, massage therapist, creative or medical office. Located on the corner of Rycroft Street and Cedar Street.