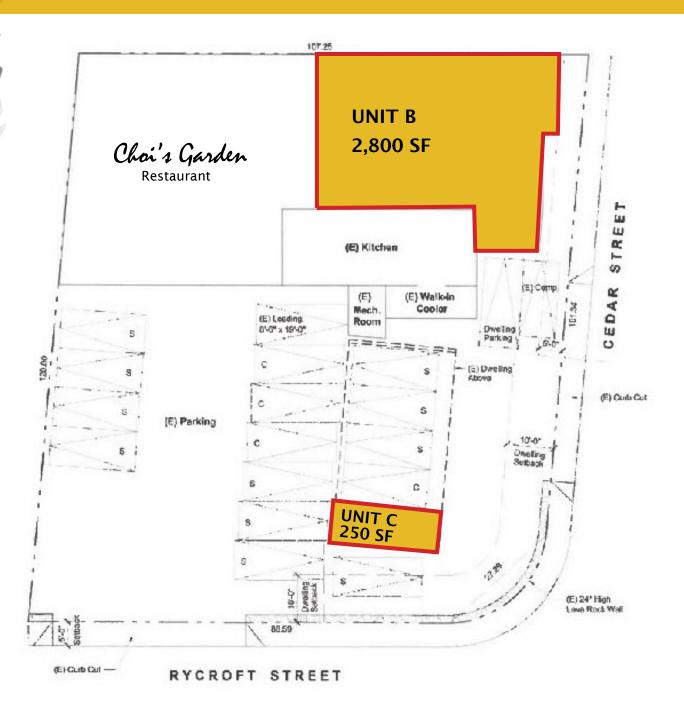

Newly renovated 1st floor unit with two entryways, air-conditioning and a private bathroom. Ideal space for an esthetician, nail technician, massage therapist, creative or medical office. Located on the corner of Rycroft Street and Cedar Street.