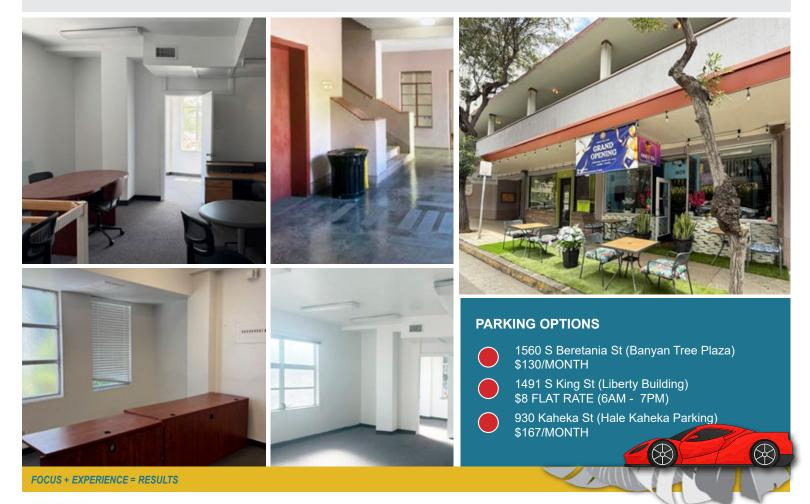

## PROPERTY INFORMATION

| ZONING | BASE RENT          |                                                                                                       | OP EXPENSE | TERM     |
|--------|--------------------|-------------------------------------------------------------------------------------------------------|------------|----------|
| BMX-3  | \$1.25 - \$1.60 SF |                                                                                                       | \$1.55/SF  | FLEXIBLE |
| SUITE  | SIZE (SF)          | DESCRIPTION                                                                                           |            |          |
| 203    | 280                | Ideal for start-up business or a single business owner.                                               |            |          |
| 204    | 251                | 1 Private office, located directly off elevator lobby.                                                |            |          |
| 205    | 250                | Ideal for start-up business or a single business owner.                                               |            |          |
| 209    | 620                | Open layout.                                                                                          |            |          |
| 212    | 540                | Open space with windowed office.                                                                      |            |          |
| 214    | 624                | Move-in-Ready. Multiple private offices with view of King Street & Kalakaua Avenue. Includes 3 sinks. |            |          |
| 215    | 631                | Corner unit available with reception area, 2 private offices and water available within the space.    |            |          |