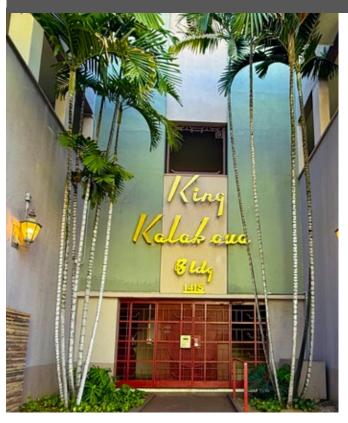

## OFFICE/RETAIL FOR LEASE King Kalakana Building 1401 Kalakana Ave, Honolulu, HI 96826

## PROPERTY HIGHLIGHTS

- Highly visible building along iconic Kalakaua Ave leading to and from Waikiki.
- Many businesses, services, and eateries within a 3-block radius.
- Convenient access to public transportation.
- 般 Updated suite improvements underway.
- Ample street parking as well as an active loading zone directly in front of the building for deliveries and curbside services.
- 🔶 High Average Daily Traffic (ADT):
  - King Street: 69,000
  - Kalakaua Avenue: 29,000
  - Young Street: 12,000-13,000