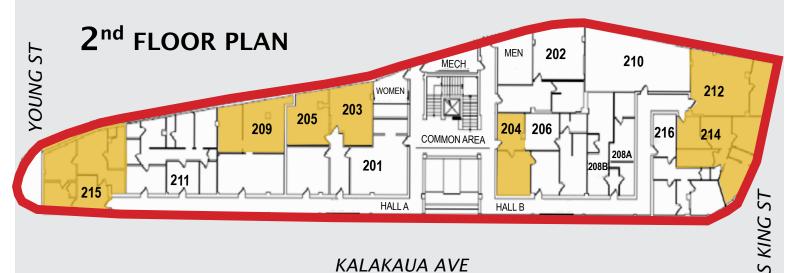

## PROPERTY INFORMATION

| ZONING | BASE RENT          |                                                                                                       | OP EXPENSE | TERM     |
|--------|--------------------|-------------------------------------------------------------------------------------------------------|------------|----------|
| BMX-3  | \$1.25 - \$1.60 SF |                                                                                                       | \$1.55/SF  | FLEXIBLE |
| SUITE  | SIZE (SF)          | DESCRIPTION                                                                                           |            |          |
| 203    | 280                | Ideal for start-up business or a single business owner.                                               |            |          |
| 204    | 251                | 1 Private office, located directly off elevator lobby.                                                |            |          |
| 205    | 250                | Ideal for start-up business or a single business owner.                                               |            |          |
| 209    | 620                | Open layout.                                                                                          |            |          |
| 212    | 540                | Open space with windowed office.                                                                      |            |          |
| 214    | 624                | Move-in-Ready. Multiple private offices with view of King Street & Kalakaua Avenue. Includes 3 sinks. |            |          |
| 215    | 631                | Corner unit available with reception area, 2 private offices and water available within the space.    |            |          |