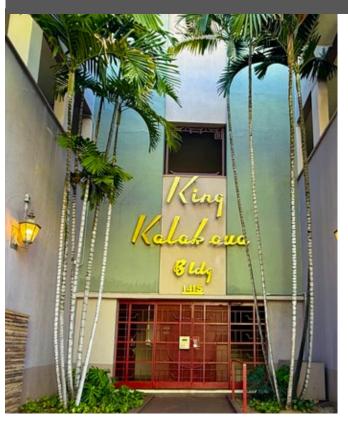

## OFFICE/RETAIL FOR LEASE King Kalakana Building

## PROPERTY HIGHLIGHTS

- Highly visible building along iconic Kalakaua Ave leading to and from Waikiki.
- Many businesses, services, and eateries within a 3-block radius.
- Convenient access to public transportation.
- 般 Updated suite improvements underway.
- Ample street parking as well as an active loading zone directly in front of the building for deliveries and curbside services.
- 🔶 High Average Daily Traffic (ADT):
  - King Street: 69,000
  - Kalakaua Avenue: 29,000
  - Young Street: 12,000-13,000