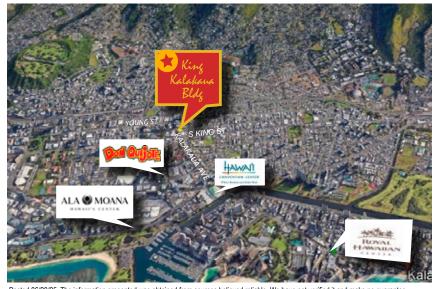

## PROPERTY HIGHLIGHTS

- Highly visible building along iconic Kalakaua Ave leading to and from Waikiki.
- Many businesses, services, and eateries within a 3-block radius.
- Convenient access to public transportation.
- 般 Updated suite improvements underway.
- Ample street parking as well as an active loading zone directly in front of the building for deliveries and curbside services.
- 🔶 High Average Daily Traffic (ADT):
  - King Street: 69,000
  - Kalakaua Avenue: 29,000
  - Young Street: 12,000-13,000

Posted 06/20/25. The information presented was obtained from sources believed reliable. We have not verified it and make no guarantee, warranty or representation about it. Map Credit: Google Earth ©2025 Airbus.