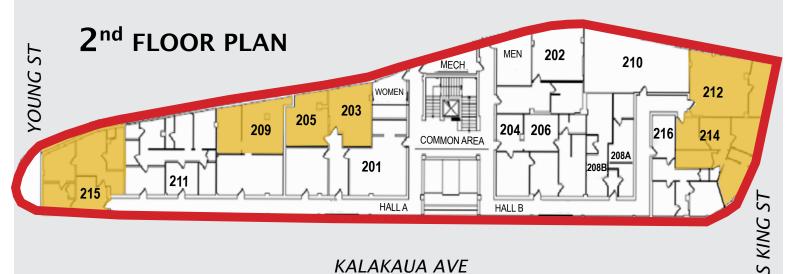

## PROPERTY INFORMATION

| ZONING | BASE RENT          |                                                                                                       | OP EXPENSE | TERM     |
|--------|--------------------|-------------------------------------------------------------------------------------------------------|------------|----------|
| BMX-3  | \$1.25 - \$1.60 SF |                                                                                                       | \$1.69/SF  | FLEXIBLE |
| SUITE  | SIZE (SF)          | DESCRIPTION                                                                                           |            |          |
| 203    | 280                | Ideal for start-up business or a single business owner.                                               |            |          |
| 205    | 250                | Ideal for start-up business or a single business owner.                                               |            |          |
| 209    | 620                | Open layout.                                                                                          |            |          |
| 212    | 540                | Open space with windowed office.                                                                      |            |          |
| 214    | 624                | Move-in-Ready. Multiple private offices with view of King Street & Kalakaua Avenue. Includes 3 sinks. |            |          |
| 215    | 631                | Corner unit available with reception area, 2 private offices and water available within the space.    |            |          |

KALAKAUA AVE

TAYLOR HIGA (S) - RS #86404 Property Management/Leasing (808) 260-6441 | Taylor@hawaiicre.com HEY HO (S) - RS #87274 Property Management/Leasing (808) 201-2288 | Hey@hawaiicre.com