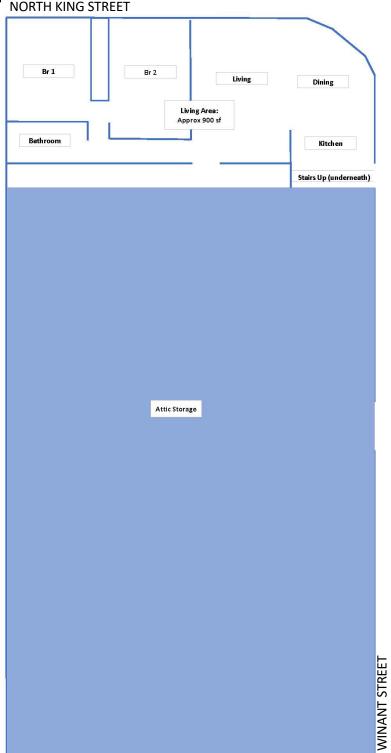

#### NORTH KING STREET

### FLOOR PLAN 2<sup>ND</sup>FLR

Approximately 929 SF 2 Bedrm Apt + Bonus Attic Storage

Please note: the information above has been obtained from sources believed reliable. While we do not doubt its accuracy, we have not verified it and make no guarantee, warranty or representation about it. Posted 10/28/2020.