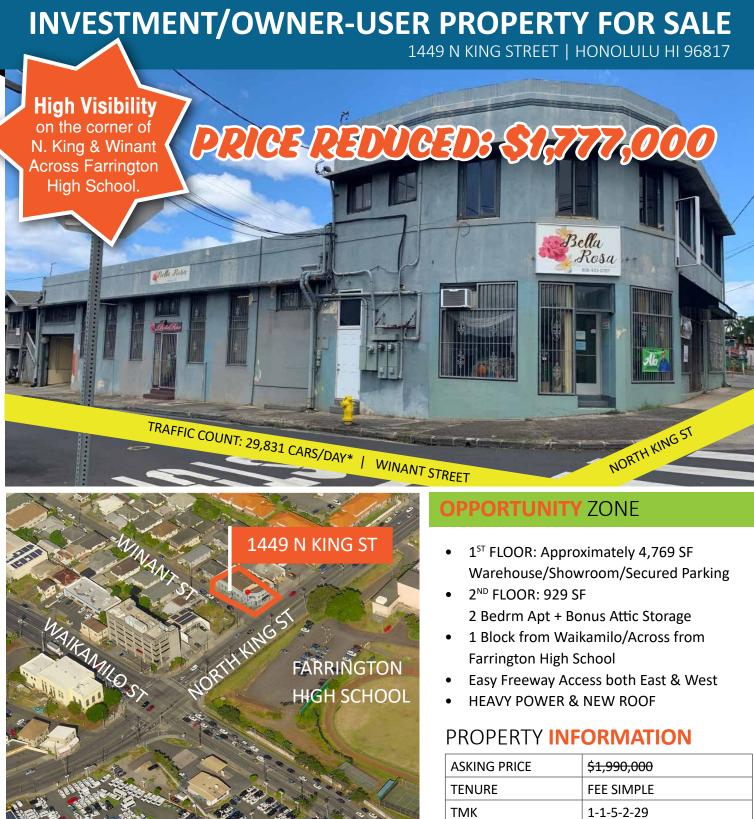

## **INVESTMENT/OWNER-USER PROPERTY FOR SALE**

1449 N KING STREET | HONOLULU HI 96817

| ASKING PRICE  | <del>\$1,990,000</del> |
|---------------|------------------------|
| TENURE        | FEE SIMPLE             |
| ТМК           | 1-1-5-2-29             |
| BUILDING AREA | 5,698 SF               |
| LAND AREA     | 4,833 SF               |
| ZONING        | BMX-3                  |