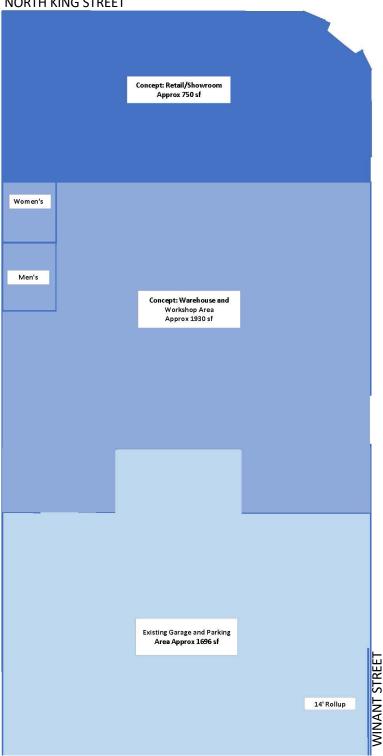

#### NORTH KING STREET

### FLOOR PLAN 1<sup>ST</sup> FLR

Work Space, 14' Roll-Up door on Winant Street.

Please note: the information above has been obtained from sources believed reliable. While we do not doubt its accuracy, we have not verified it and make no guarantee, warranty or representation about it. Posted 10/28/2020.