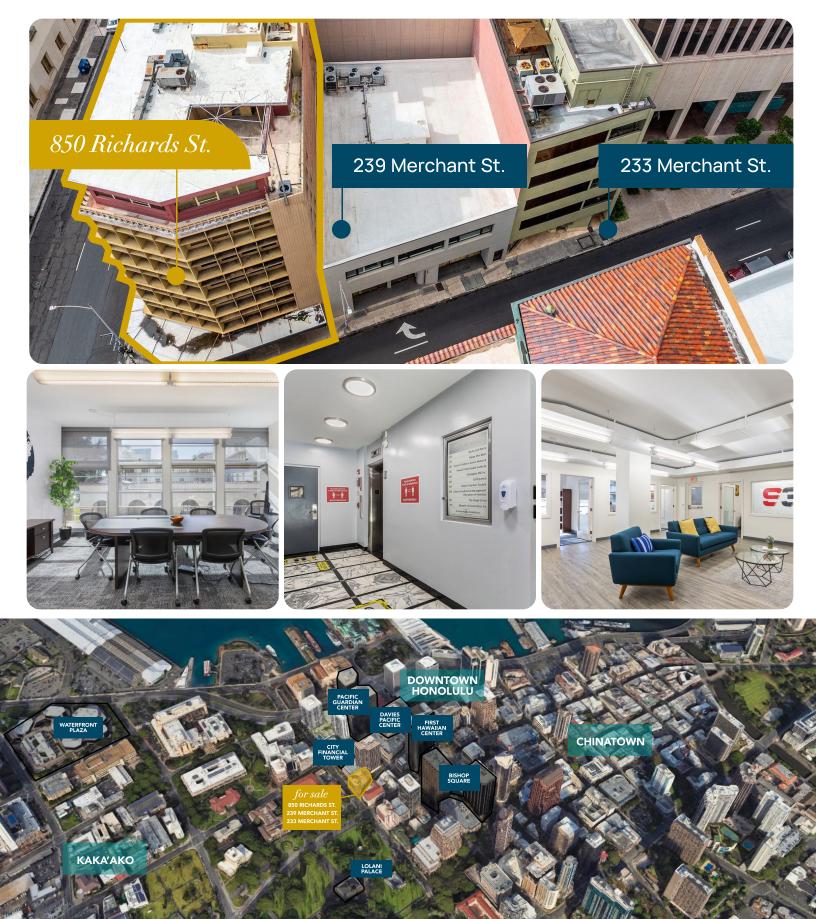

# Office / Retail / Residential BUILDING FOR SALE 850 Richards St.

850 Richards St. is a **seven-story boutique office building** featuring two ground floor retail spaces, 4 full floor office spaces and 2 multi-tenant floors including a unit that could be rented as a 2 BR residential loft. The property is ideal for an owner-user who could lease the currently vacant spaces which include the entire 2nd and 7th floors and collect income from the existing tenant base.

This could also be an excellent **long term, multi-tenant investment property**. Alternatively, the BMX- zoning also allows for residential use for some or all of the property. The neighboring two office buildings, 233 Merchant Street and 239 Merchant Street, are also for sale, which may be purchased together or separately. They offer an investor **up to 10,896 sf of BMX-4 land area** for a potential long-term redevelopment of the area.