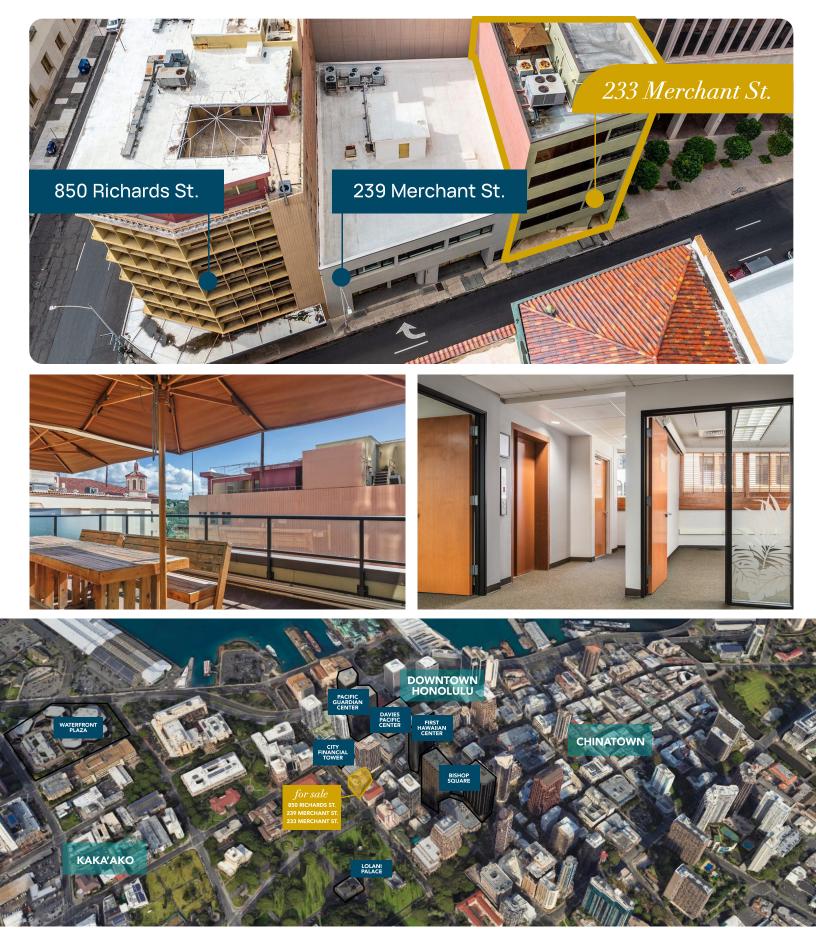

# 233 Merchant St. Honolulu HI 96813

233 Merchant St is a **six-story boutique office** building featuring a **ground floor retail space**, **4 full-floor suites with private elevator access and a penthouse suite**. The building has undergone extensive renovations including elevator modernization, new HVAC equipment, and floor-by-floor renovations of the office space. The property is ideal for an owner-user with 5 of the 6 floors vacant. An existing tenant is on a short-term lease and can either provide stable in-place cash flow or an owner-user could occupy the entire building.

Alternatively, the **BMX-zoning also allows for residential use** for some or all of the property. The neighboring two office buildings, 239 Merchant Street and 850 Richards Street, are also for sale, which may be purchased together or separately. They offer an investor **up to 10,896 sf of BMX-4 land area** for a potential long-term redevelopment of the area.

# Office / Retail / Residential BUILDING FOR SALE 239 Merchant St.

Rare opportunity for an owner-user to acquire a **functional**, **stand-alone office building**. 239 Merchant consists of **two floors**, **each** ~4,000 **sq ft**, with multiple built out private offices and additional mezzanine space for storage or further work space. BMX zoning also allows for a variety of uses outside of office, including retail and/or residential. Contains its own elevator and double glass door entrance.

Excellent visibility with ground floor windows and opportunity for signage on Merchant Street in downtown Honolulu, near the main Post Office. Neighboring properties 233 Merchant Street and 850 Richards Street also for sale which presents the opportunity to purchase together and combine properties for redevelopment, or, purchase separately.

# Office / Retail / Residential BUILDING FOR SALE 850 Richards St.

850 Richards St. is a **seven-story boutique office building** featuring two ground floor retail spaces, 4 full floor office spaces and 2 multi-tenant floors including a unit that could be rented as a 2 BR residential loft. The property is ideal for an owner-user who could lease the currently vacant spaces which include the entire 2nd and 7th floors and collect income from the existing tenant base.

This could also be an excellent **long term, multi-tenant investment property**. Alternatively, the BMX- zoning also allows for residential use for some or all of the property. The neighboring two office buildings, 233 Merchant Street and 239 Merchant Street, are also for sale, which may be purchased together or separately. They offer an investor **up to 10,896 sf of BMX-4 land area** for a potential long-term redevelopment of the area.