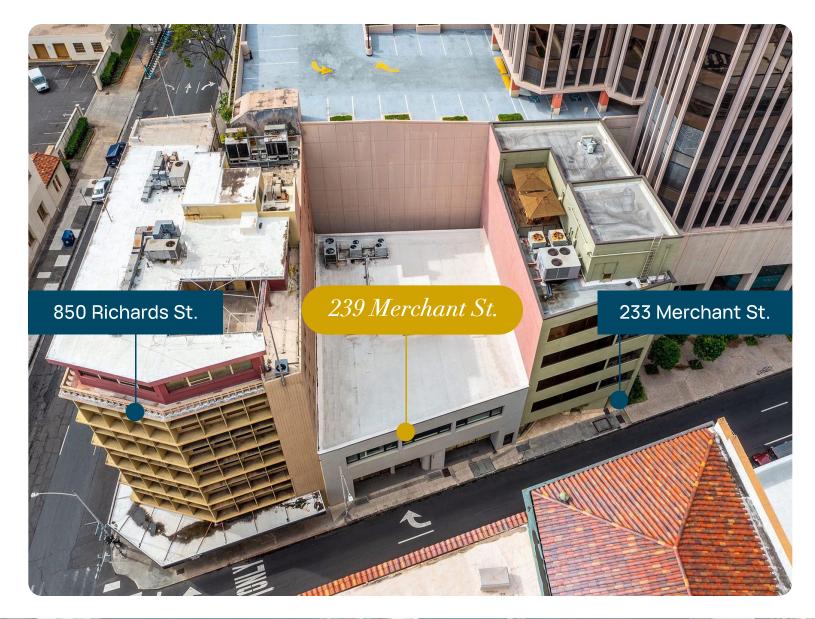

# 233 Merchant St. Honolulu HI 96813

233 Merchant St is a **six-story boutique office** building featuring a **ground floor retail space**, **4 full-floor suites with private elevator access and a penthouse suite**. The building has undergone extensive renovations including elevator modernization, new HVAC equipment, and floor-by-floor renovations of the office space. The property is ideal for an owner-user with 5 of the 6 floors vacant. An existing tenant is on a short-term lease and can either provide stable in-place cash flow or an owner-user could occupy the entire building.

# Office / Retail / Residential BUILDING FOR SALE 239 Merchant St.

Rare opportunity for an owner-user to acquire a **functional**, **stand-alone office building**. 239 Merchant consists of **two floors**, **each** ~4,000 **sq ft**, with multiple built out private offices and additional mezzanine space for storage or further work space. BMX zoning also allows for a variety of uses outside of office, including retail and/or residential. Contains its own elevator and double glass door entrance.

# Office / Retail / Residential BUILDING FOR SALE 850 Richards St.

850 Richards St. is a **seven-story boutique office building** featuring two ground floor retail spaces, 4 full floor office spaces and 2 multi-tenant floors including a unit that could be rented as a 2 BR residential loft. The property is ideal for an owner-user who could lease the currently vacant spaces which include the entire 2nd and 7th floors and collect income from the existing tenant base.