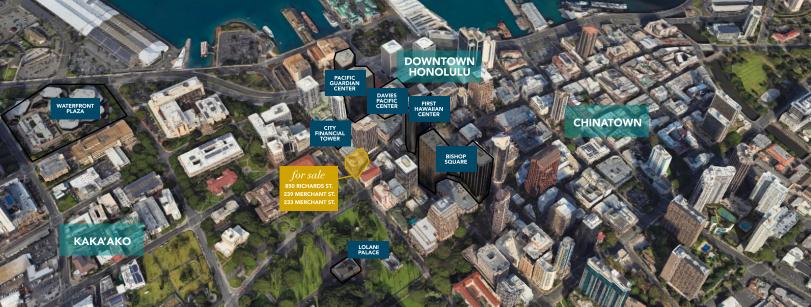

### HIGHLIGHTS

**PRIME LOCATION** in downtown Honolulu

**OWNER-USER OPPORTUNITY** to occupy some or all of the 11,769 sf of vacancy

**INVESTOR OPPORTUNITY** to lease up vacancy and/or convert to residential

### HIGHLIGHTS

**PRIME LOCATION** in downtown Honolulu

**OWNER-USER OPPORTUNITY** to occupy some or all of the 10,000 sf of vacancy

**INVESTOR OPPORTUNITY** to lease up vacancy and/or convert to residential

### HIGHLIGHTS

PRIME LOCATION in downtown Honolulu

**OWNER-USER OPPORTUNITY** to occupy some or all of the 10,000 sf of vacancy

**INVESTOR OPPORTUNITY** to lease up vacancy and/or convert to residential

BMX ZONING allows for office, retail and residential use