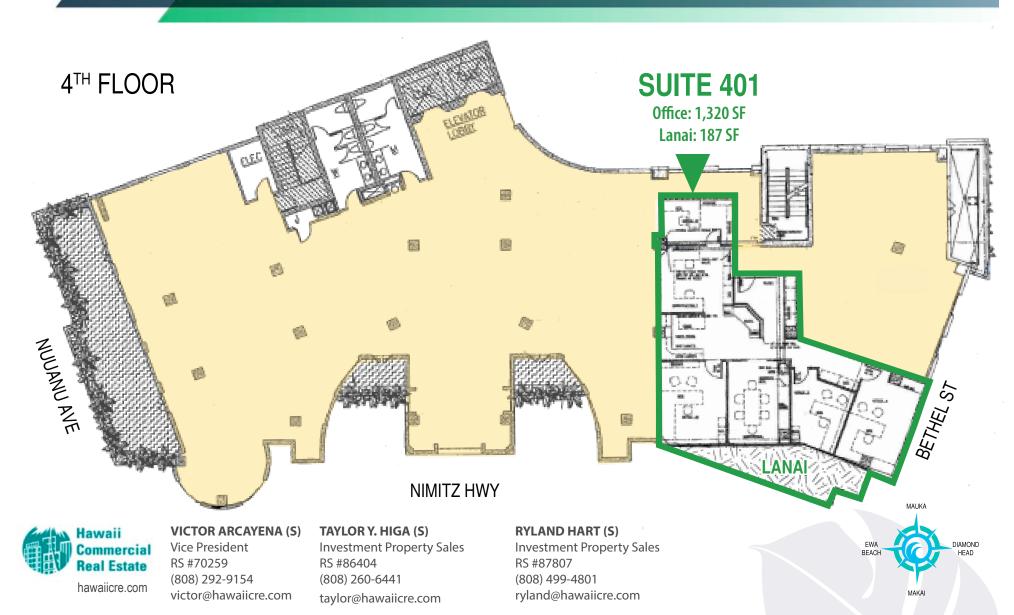

SELLER FINANCING AVAILABLE TO WELL QUALIFIED BUYER!

RARE - FEE SIMPLE: Class A Office

SUITE 401: 1,320 SF Exclusive Lanai: 187 SF 2 Parking Stalls: P4-28 (C) & P11-20 (S) TMK (1) 2-1-2-26:10

NOW \$758,000 FS

Ideal for Owner-User with two (2) parking stalls in Harbor Court. High-end finishes throughout the Suite with expansive floor to ceiling windows, featuring breathtaking views of the Pacific Ocean, creating an urban oasis in Downtown Honolulu.