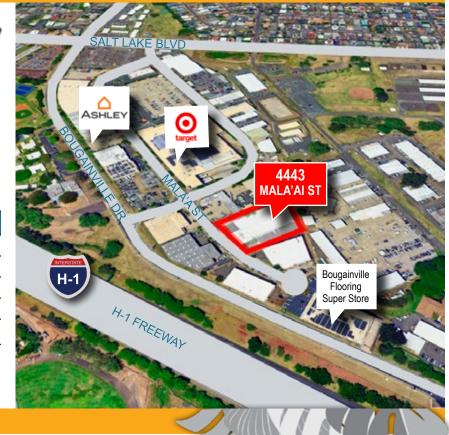

### **PRIME LOCATION**

Central and accessible Honolulu location. Ideal for distribution logistics and business operations.

| LOCATION                                 | DISTANCE | DRIVE TIME |
|------------------------------------------|----------|------------|
| AIRPORT<br>Daniel K.Inouye International | 2.9 MI   | 7 MINUTE   |
| FREIGHT PORTS Honolulu Harbor, Oahu      | 7.1 MI   | 15 MINUTES |