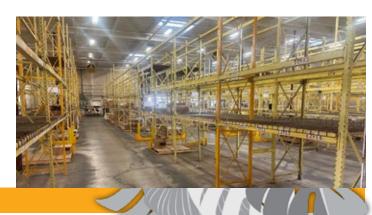

## WAREHOUSE/OFFICE For Sale (LH) or Lease

This concrete tilt-up warehouse includes office space, high cube storage and 4 roll-up doors with loading areas, ample parking on site.