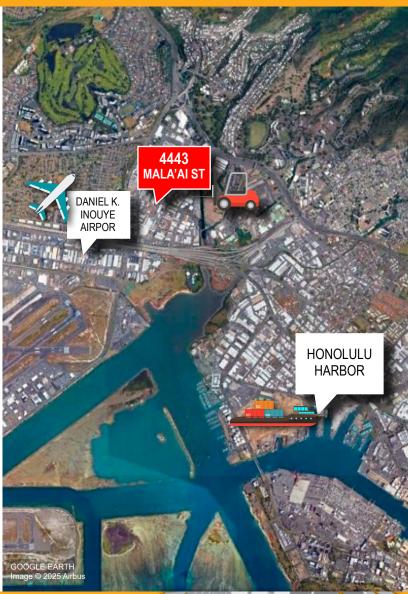

# WAREHOUSE/OFFICE For Sale (LH) or Lease

4443 MALA'AI STREET, HONOLULU, HI 96818

### **PRIME LOCATION**

Central and accessible Honolulu location. Ideal for distribution logistics and business operations.

| LOCATION                                 | DISTANCE | DRIVE TIME |
|------------------------------------------|----------|------------|
| AIRPORT<br>Daniel K.Inouye International | 2.9 MI   | 7 MINUTE   |
| FREIGHT PORTS Honolulu Harbor, Oahu      | 7.1 MI   | 15 MINUTES |