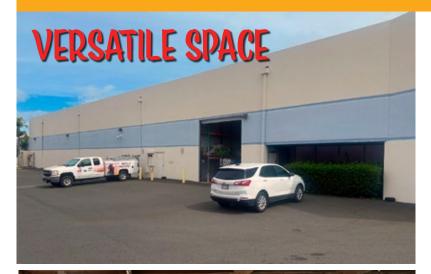

# UNIQUE OPPORTUNITY

- Central, convenient location
- Modern secured concrete building and yard
- 4 Loading docks plus 2 rollup doors
- Ample parking and yard space
- · Demisable space
- Ground lease through 6/30/34