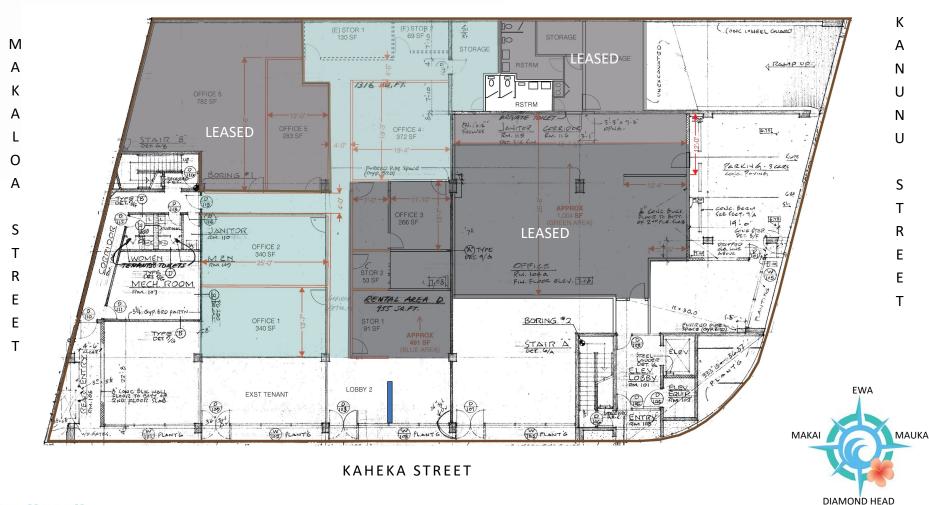

814

**GROUND FLOOR RETAIL & 3RD FLR OFFICE** 









| Floor/Unit | RSF   | GROSS RATE   | DESCRIPTION                                                                                           |
|------------|-------|--------------|-------------------------------------------------------------------------------------------------------|
| 1st        | 1,500 | \$3.95/SF/MO | Ground floor, open layout with private restroom. Electricity separately metered.                      |
| 3rd—#305   | 682   | \$2.95/SF/MO | Open layout with private office space and modern finishes throughout. Electricity separately metered. |



#### SUMMER MERIT (S), RS-83889

Vice President | 808-375-9531 summer@hawaiicre.com



## FOR LEASE: RETAIL/OFFICE

# **826 KAHEKA FLOOR PLAN**

### **GROUND FLOOR SPACE**





SUMMER MERIT (S), RS-83889, Vice President

808-375-9531 | summer@hawaiicre.com | www.hawaiicre.com