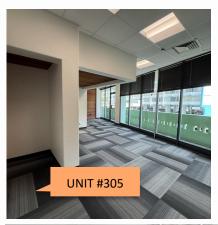

# **FOR LEASE**

826 KAHEKA ST, HONOLULU HI 96814

**GROUND FLOOR RETAIL & 3RD FLR OFFICE** 

| Floor/Unit | RSF   | GROSS RATE   | DESCRIPTION                                                                                           |
|------------|-------|--------------|-------------------------------------------------------------------------------------------------------|
| 1st        | 1,500 | \$3.95/SF/MO | Ground floor, open layout with private restroom. Electricity separately metered.                      |
| 3rd—#305   | 682   | \$2.95/SF/MO | Open layout with private office space and modern finishes throughout. Electricity separately metered. |