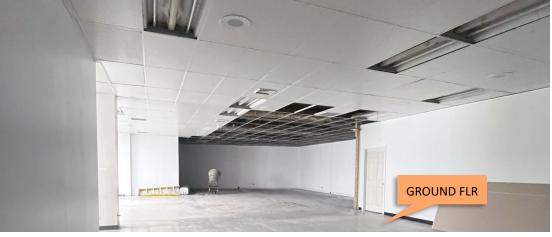

# **FOR LEASE**

826 KAHEKA ST, HONOLULU HI 96814

**GROUND FLOOR RETAIL & 3RD FLR OFFICE** 

| Floor/Unit | RSF   | GROSS RATE   | DESCRIPTION                                                                                           |
|------------|-------|--------------|-------------------------------------------------------------------------------------------------------|
| 1st        | 1,500 | \$3.95/SF/MO | Ground floor, open layout with private restroom. Electricity separately metered.                      |
| 3rd—#305   | 682   | \$2.95/SF/MO | Open layout with private office space and modern finishes throughout. Electricity separately metered. |

### **GROUND FLOOR SPACE**

SUMMER MERIT (S), RS-83889, Vice President

808-375-9531 | summer@hawaiicre.com | www.hawaiicre.com