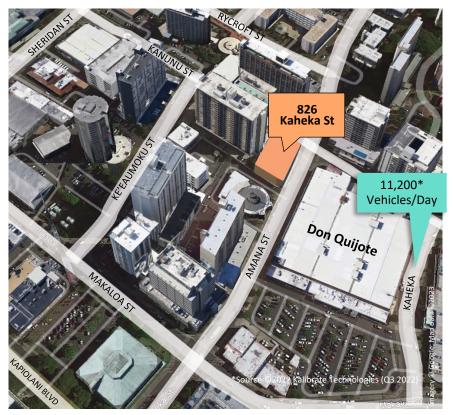

Source: ©2023 Walk Score

826 Kaheka Street is conveniently located in the Ala Moana—Kakaako neighborhood. Close to major retailers: Ala Moana Shopping Center, Walmart, Sam's Club and Don Quijote. Highly visible with heavy foot and vehicular traffic.

# **FOR LEASE**

826 KAHEKA ST, HONOLULU HI 96814

**GROUND FLOOR RETAIL & 3RD FLR OFFICE** 

| Floor/Unit | RSF   | GROSS RATE   | DESCRIPTION                                                                                           |
|------------|-------|--------------|-------------------------------------------------------------------------------------------------------|
| 1st        | 1,500 | \$3.95/SF/MO | Ground floor, open layout with private restroom. Electricity separately metered.                      |
| 3rd—#305   | 682   | \$2.95/SF/MO | Open layout with private office space and modern finishes throughout. Electricity separately metered. |