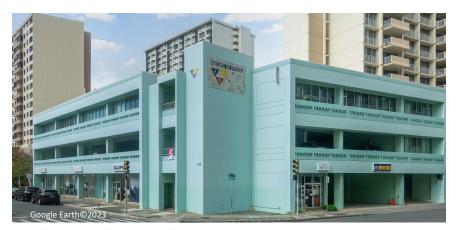

Source: ©2023 Walk Score

826 Kaheka Street is conveniently located in the Ala Moana—Kakaako neighborhood. Close to major retailers: Ala Moana Shopping Center, Walmart, Sam's Club and Don Quijote. Highly visible with heavy foot and vehicular traffic.

# **FOR LEASE**

826 KAHEKA ST, HONOLULU HI 96814

**GROUND FLOOR RETAIL & 3RD FLR OFFICE** 

| Floor/Unit | RSF   | GROSS RATE   | DESCRIPTION                                                                                           |
|------------|-------|--------------|-------------------------------------------------------------------------------------------------------|
| 1st        | 1,500 | \$3.95/SF/MO | Ground floor, open layout with private restroom. Electricity separately metered.                      |
| 3rd—#305   | 682   | \$2.95/SF/MO | Open layout with private office space and modern finishes throughout. Electricity separately metered. |