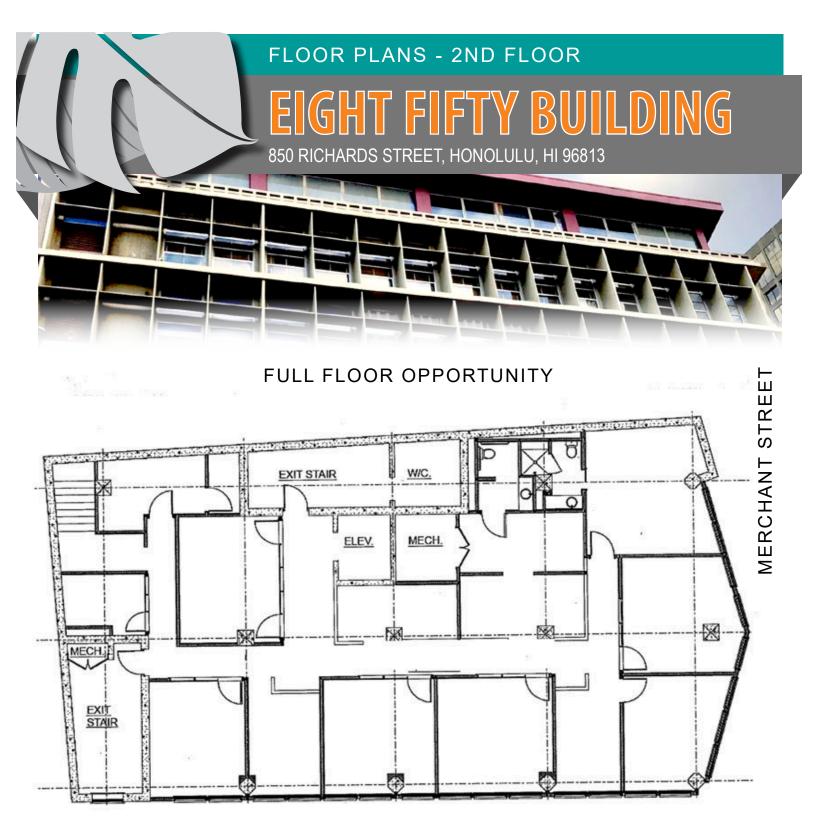

#### **AVAILABLE SUITES**

| SUITE | RSF   | DESCRIPTION                                                                                                                                                 |  |
|-------|-------|-------------------------------------------------------------------------------------------------------------------------------------------------------------|--|
| 200   | 3,546 | FULL FLOOR OPPORTUNITY! 6 Private offices, 1 confer-<br>ence room, break area, reception area and storage.                                                  |  |
| 500   | 660   | RTO: Open layout with a sink. Ready for space plan.                                                                                                         |  |
| 509   | 398   | Office Space with open layout.                                                                                                                              |  |
| 503   | 1,386 | RTO: Large open layout ready for space plan.                                                                                                                |  |
| 600   | 660   | RTO: 2 Private offices with bathroom & shower.                                                                                                              |  |
| 601   | 717   | RTO: 1 Office and open area.                                                                                                                                |  |
| 603   | 1,810 | Turnkey space with beautiful views of Iolani Palace. 2<br>Private offices/bedrooms, open area, storage, internal<br>bathroom with shower, and kitchen area. |  |
| 700   | 1,885 | Penthouse suite with one private office, conference room.<br>Space includes bonus rooftop deck area and kitchenette.                                        |  |