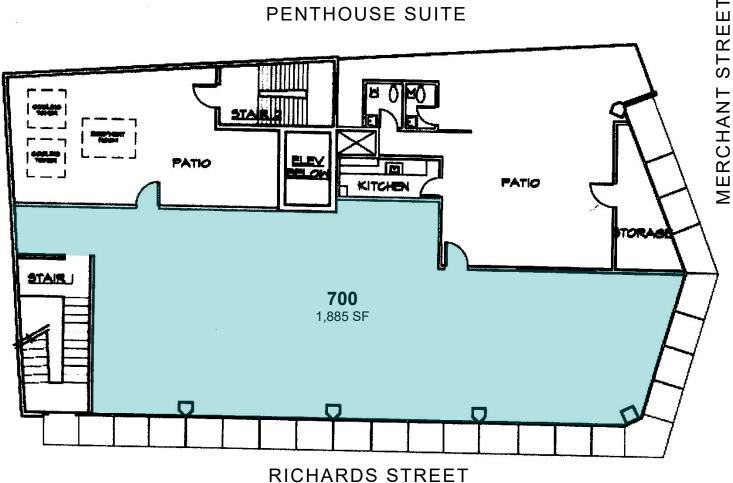

#### **AVAILABLE SUITES**

| SUITE | RSF   | DESCRIPTION                                                                                                                                                 |  |
|-------|-------|-------------------------------------------------------------------------------------------------------------------------------------------------------------|--|
| 200   | 3,546 | FULL FLOOR OPPORTUNITY! 6 Private offices, 1 confer-<br>ence room, break area, reception area and storage.                                                  |  |
| 500   | 660   | RTO: Open layout with a sink. Ready for space plan.                                                                                                         |  |
| 509   | 398   | Office Space with open layout.                                                                                                                              |  |
| 503   | 1,386 | RTO: Large open layout ready for space plan.                                                                                                                |  |
| 600   | 660   | RTO: 2 Private offices with bathroom & shower.                                                                                                              |  |
| 601   | 717   | RTO: 1 Office and open area.                                                                                                                                |  |
| 603   | 1,810 | Turnkey space with beautiful views of Iolani Palace. 2<br>Private offices/bedrooms, open area, storage, internal<br>bathroom with shower, and kitchen area. |  |
| 700   | 1,885 | Penthouse suite with one private office, conference room.<br>Space includes bonus rooftop deck area and kitchenette.                                        |  |