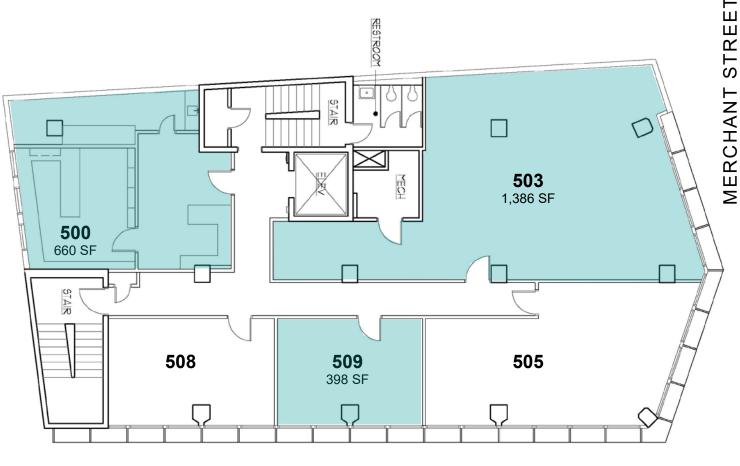

#### **AVAILABLE SUITES**

| SUITE | RSF   | DESCRIPTION                                                                                                                                                 |  |
|-------|-------|-------------------------------------------------------------------------------------------------------------------------------------------------------------|--|
| 200   | 3,546 | FULL FLOOR OPPORTUNITY! 6 Private offices, 1 confer-<br>ence room, break area, reception area and storage.                                                  |  |
| 500   | 660   | RTO: Open layout with a sink. Ready for space plan.                                                                                                         |  |
| 509   | 398   | Office Space with open layout.                                                                                                                              |  |
| 503   | 1,386 | RTO: Large open layout ready for space plan.                                                                                                                |  |
| 600   | 660   | RTO: 2 Private offices with bathroom & shower.                                                                                                              |  |
| 601   | 717   | RTO: 1 Office and open area.                                                                                                                                |  |
| 603   | 1,810 | Turnkey space with beautiful views of Iolani Palace. 2<br>Private offices/bedrooms, open area, storage, internal<br>bathroom with shower, and kitchen area. |  |
| 700   | 1,885 | Penthouse suite with one private office, conference room.<br>Space includes bonus rooftop deck area and kitchenette.                                        |  |