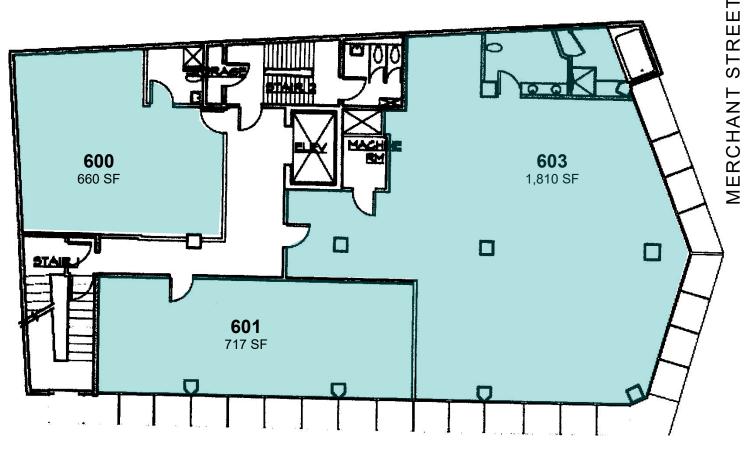

#### **AVAILABLE SUITES**

| SUITE | RSF   | DESCRIPTION                                                                                                                                                 |  |
|-------|-------|-------------------------------------------------------------------------------------------------------------------------------------------------------------|--|
| 200   | 3,546 | FULL FLOOR OPPORTUNITY! 6 Private offices, 1 confer-<br>ence room, break area, reception area and storage.                                                  |  |
| 500   | 660   | RTO: Open layout with a sink. Ready for space plan.                                                                                                         |  |
| 509   | 398   | Office Space with open layout.                                                                                                                              |  |
| 503   | 1,386 | RTO: Large open layout ready for space plan.                                                                                                                |  |
| 600   | 660   | RTO: 2 Private offices with bathroom & shower.                                                                                                              |  |
| 601   | 717   | RTO: 1 Office and open area.                                                                                                                                |  |
| 603   | 1,810 | Turnkey space with beautiful views of Iolani Palace. 2<br>Private offices/bedrooms, open area, storage, internal<br>bathroom with shower, and kitchen area. |  |
| 700   | 1,885 | Penthouse suite with one private office, conference room.<br>Space includes bonus rooftop deck area and kitchenette.                                        |  |