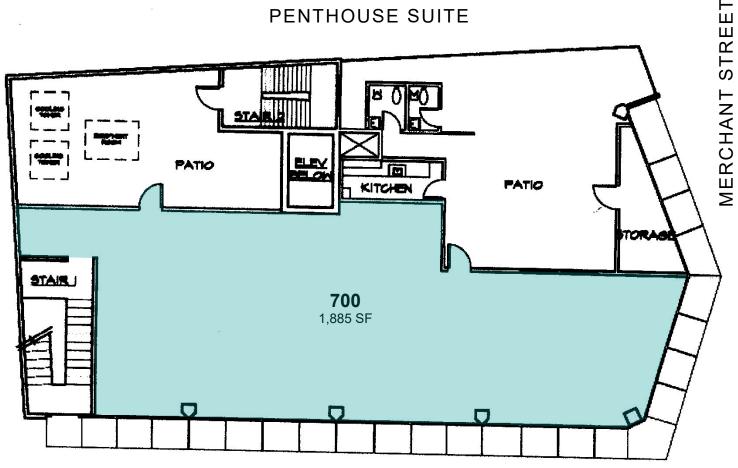

### **AVAILABLE SUITES**

| SUITE | RSF   | DESCRIPTION                                                                                                                                           |  |
|-------|-------|-------------------------------------------------------------------------------------------------------------------------------------------------------|--|
| 200   | 3,546 | FULL FLOOR OPPORTUNITY! 6 Private offices, 1 conference room, break area, reception area and storage.                                                 |  |
| 500   | 660   | RTO: Open layout with a sink. Ready for space plan.                                                                                                   |  |
| 508   | 324   | RTO: Office space with open layout.                                                                                                                   |  |
| 509   | 398   | Office Space with open layout.                                                                                                                        |  |
| 503   | 1,386 | RTO: Large open layout ready for space plan.                                                                                                          |  |
| 600   | 660   | RTO: 2 Private offices with bathroom & shower.                                                                                                        |  |
| 601   | 717   | RTO: 1 Office and open area.                                                                                                                          |  |
| 603   | 1,810 | Turnkey space with beautiful views of Iolani Palace. 2 Private offices/bedrooms, open area, storage, internal bathroom with shower, and kitchen area. |  |
| 700   | 1,885 | Penthouse suite with one private office, conference room.  Space includes bonus rooftop deck area and kitchenette.                                    |  |