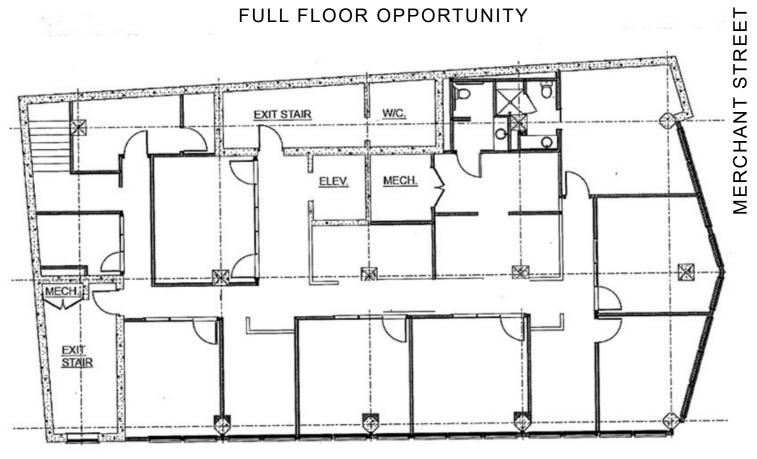

### **AVAILABLE SUITES**

| SUITE | RSF   | DESCRIPTION                                                                                                                                           |  |
|-------|-------|-------------------------------------------------------------------------------------------------------------------------------------------------------|--|
| 200   | 3,546 | FULL FLOOR OPPORTUNITY! 6 Private offices, 1 conference room, break area, reception area and storage.                                                 |  |
| 500   | 660   | RTO: Open layout with a sink. Ready for space plan.                                                                                                   |  |
| 508   | 324   | RTO: Office space with open layout.                                                                                                                   |  |
| 509   | 398   | Office Space with open layout.                                                                                                                        |  |
| 503   | 1,386 | RTO: Large open layout ready for space plan.                                                                                                          |  |
| 600   | 660   | RTO: 2 Private offices with bathroom & shower.                                                                                                        |  |
| 601   | 717   | RTO: 1 Office and open area.                                                                                                                          |  |
| 603   | 1,810 | Turnkey space with beautiful views of Iolani Palace. 2 Private offices/bedrooms, open area, storage, internal bathroom with shower, and kitchen area. |  |
| 700   | 1,885 | Penthouse suite with one private office, conference room.  Space includes bonus rooftop deck area and kitchenette.                                    |  |