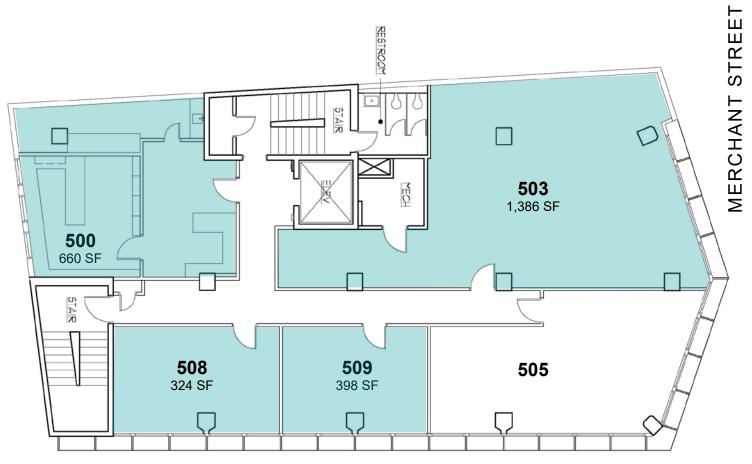

### **AVAILABLE SUITES**

| SUITE | RSF   | DESCRIPTION                                                                                                                                           |  |
|-------|-------|-------------------------------------------------------------------------------------------------------------------------------------------------------|--|
| 200   | 3,546 | FULL FLOOR OPPORTUNITY! 6 Private offices, 1 conference room, break area, reception area and storage.                                                 |  |
| 500   | 660   | RTO: Open layout with a sink. Ready for space plan.                                                                                                   |  |
| 508   | 324   | RTO: Office space with open layout.                                                                                                                   |  |
| 509   | 398   | Office Space with open layout.                                                                                                                        |  |
| 503   | 1,386 | RTO: Large open layout ready for space plan.                                                                                                          |  |
| 600   | 660   | RTO: 2 Private offices with bathroom & shower.                                                                                                        |  |
| 601   | 717   | RTO: 1 Office and open area.                                                                                                                          |  |
| 603   | 1,810 | Turnkey space with beautiful views of Iolani Palace. 2 Private offices/bedrooms, open area, storage, internal bathroom with shower, and kitchen area. |  |
| 700   | 1,885 | Penthouse suite with one private office, conference room.  Space includes bonus rooftop deck area and kitchenette.                                    |  |