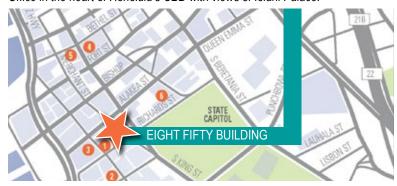

# Downtown Office & Retail For Lease 850 RICHARDS STREET, HONOLULU, HI 96813

On the corner of Merchant & Richard Streets, across from the downtown Post Office in the heart of Honolulu's CBD with views of Iolani Palace.

### **PARKING OPTIONS**

| PR | OPERTY         | ADDRESS               | PARKING COMPANY                  |
|----|----------------|-----------------------|----------------------------------|
| 1  | TISSUE GENESIS | 810 Richards Street   | Diamond Parking: (808) 592-7275  |
| 2  | 345 QUEEN ST   | 345 Queen Street      | Bldg. Management: (808) 533-2991 |
| 3  | HARBOR SQUARE  | 700 Richards Street   | Autopark Hawaii: (808) 536-6112  |
| 4  | WALMART        | 1032 Fort Street Mall | Propark: (808) 971-7755          |
| 5  | HARBOR COURT   | 847 Bethel Street     | ABM: (808) 522-1240              |
| 6  | ALI'I PLACE    | 1099 Alakea Street    | ABM: (808) 522-1285              |