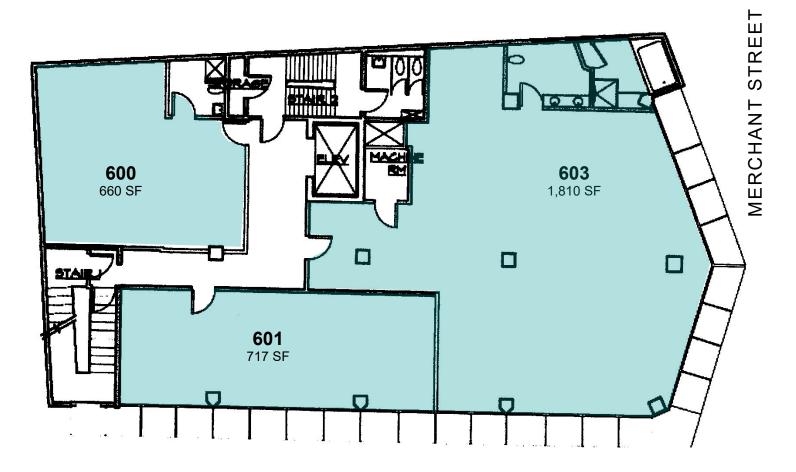

### **AVAILABLE SUITES**

| SUITE | RSF   | DESCRIPTION                                                                                                                                           |  |
|-------|-------|-------------------------------------------------------------------------------------------------------------------------------------------------------|--|
| 200   | 3,546 | FULL FLOOR OPPORTUNITY! 6 Private offices, 1 conference room, break area, reception area and storage.                                                 |  |
| 500   | 660   | RTO: Open layout with a sink. Ready for space plan.                                                                                                   |  |
| 508   | 324   | RTO: Office space with open layout.                                                                                                                   |  |
| 509   | 398   | Office Space with open layout.                                                                                                                        |  |
| 503   | 1,386 | RTO: Large open layout ready for space plan.                                                                                                          |  |
| 600   | 660   | RTO: 2 Private offices with bathroom & shower.                                                                                                        |  |
| 601   | 717   | RTO: 1 Office and open area.                                                                                                                          |  |
| 603   | 1,810 | Turnkey space with beautiful views of Iolani Palace. 2 Private offices/bedrooms, open area, storage, internal bathroom with shower, and kitchen area. |  |
| 700   | 1,885 | Penthouse suite with one private office, conference room.  Space includes bonus rooftop deck area and kitchenette.                                    |  |