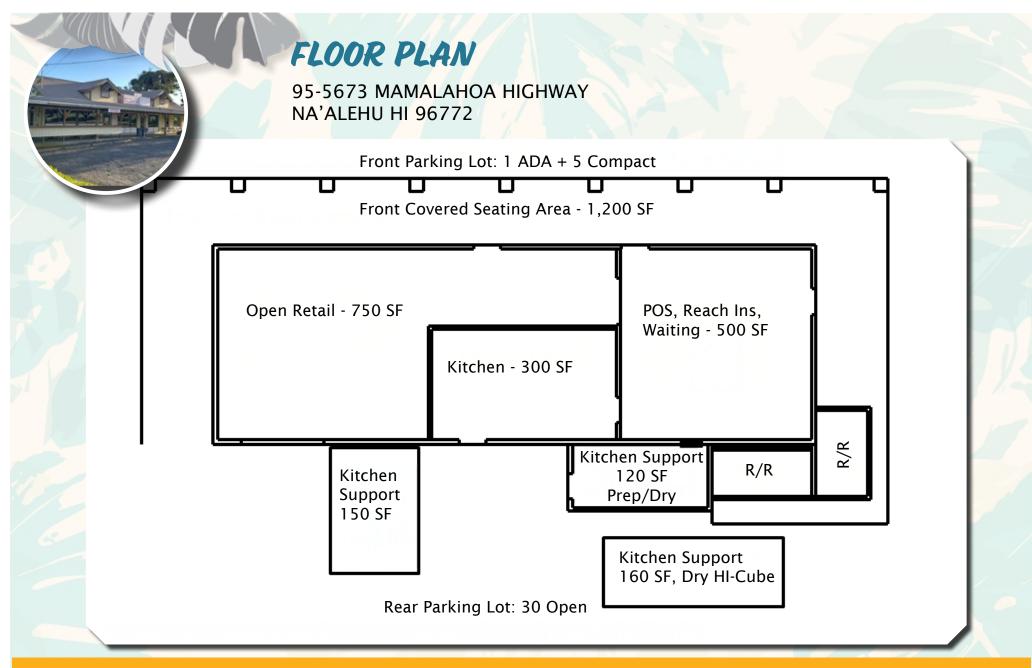

## PROPERTY DETAILS

| LOCATION     | 95-5673 Mamalahoa Hwy, Na'ahelu , HI 96772                               |
|--------------|--------------------------------------------------------------------------|
| PRICE        | \$1,300,000                                                              |
| BUILDING     | 1,764 SF + Lanai                                                         |
| LAND AREA    | 0.44 AC                                                                  |
| YEAR BUILT   | 1968                                                                     |
| CONSTRUCTION | Mortar-filled CMU wall construction with open ceilings and wrapped beams |
| ZONING       | BM (Commercial and light industrial use)                                 |