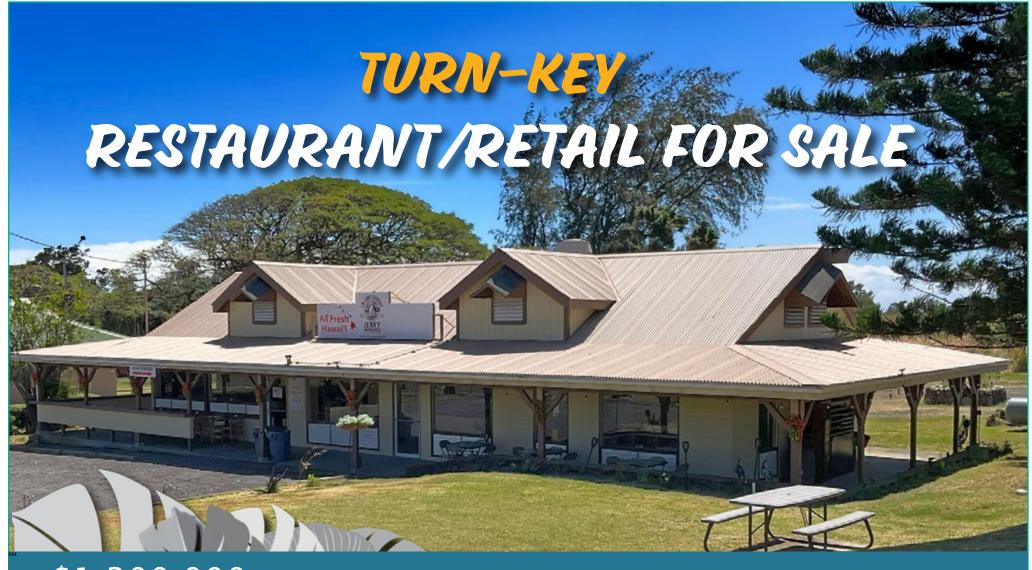

\$1,300,000 95-5673 MAMALAHOA HIGHWAY, NA'ALEHU HI 96772

FOCUS + EXPERIENCE = RESULTS

CONTACT

JEFF SKYE (S) - RS #84904 | (808) 747-4911 | Jeff@hawaiicre.com

## PROPERTY DETAILS

| LOCATION     | 95-5673 Mamalahoa Hwy, Na'ahelu , HI 96772                               |
|--------------|--------------------------------------------------------------------------|
| PRICE        | \$1,300,000                                                              |
| BUILDING     | 1,764 SF + Lanai                                                         |
| LAND AREA    | 0.44 AC                                                                  |
| YEAR BUILT   | 1968                                                                     |
| CONSTRUCTION | Mortar-filled CMU wall construction with open ceilings and wrapped beams |
| ZONING       | BM (Commercial and light industrial use)                                 |