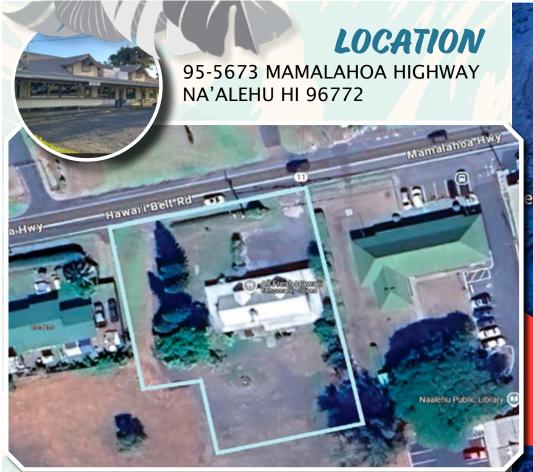

\$1,300,000 95-5673 MAMALAHOA HIGHWAY, NA'ALEHU HI 96772

FOCUS + EXPERIENCE = RESULTS

CONTACT

JEFF SKYE (S) - RS #84904 | (808) 747-4911 | Jeff@hawaiicre.com

## PROPERTY DETAILS

| LOCATION     | 95-5673 Mamalahoa Hwy, Na'ahelu , HI 96772                               |
|--------------|--------------------------------------------------------------------------|
| PRICE        | \$1,300,000                                                              |
| BUILDING     | 1,764 SF + Lanai                                                         |
| LAND AREA    | 0.44 AC                                                                  |
| YEAR BUILT   | 1968                                                                     |
| CONSTRUCTION | Mortar-filled CMU wall construction with open ceilings and wrapped beams |
| ZONING       | BM (Commercial and light industrial use)                                 |