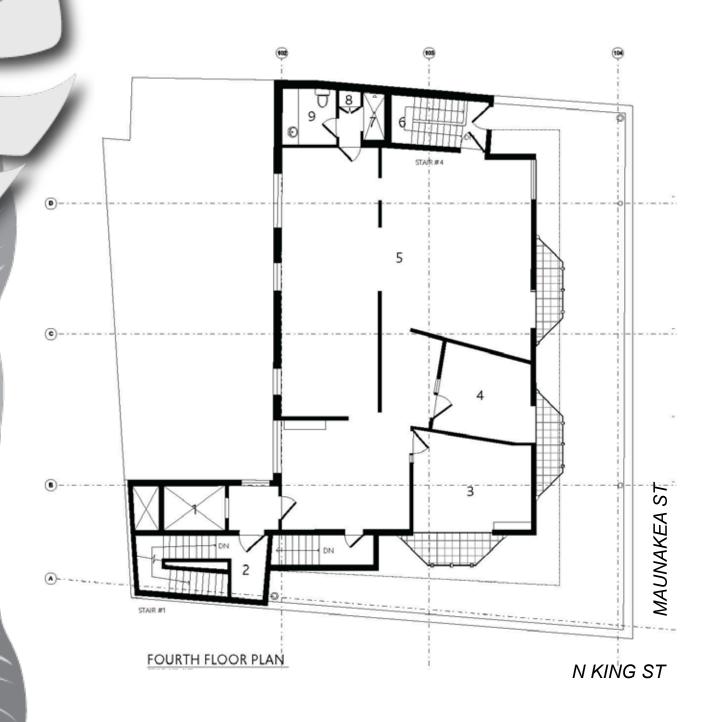

4TH FLOOR - 1,994 SF

KING LIBERTY CENTER, 99 N KING ST, HONOLULU, HI 96817

JAMIE BROWN (B), PRESIDENT RB #17203, CCIM SIOR (808) 429-9757 Jamie@hawaiicre.com

HEY HO (S) RS #87274 (808) 201-2288 Hey@hawaiicre.com