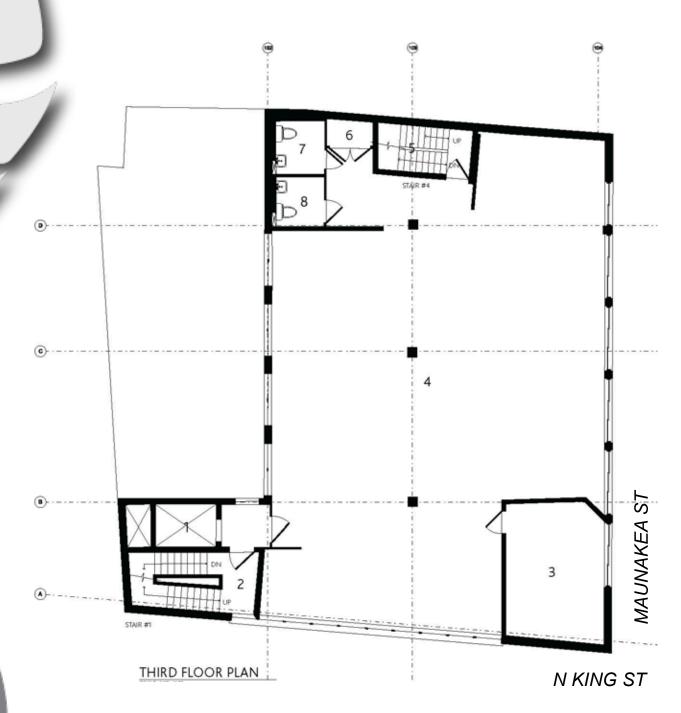

## 3RD FLOOR - 3,010 SF

KING LIBERTY CENTER, 99 N KING ST, HONOLULU, HI 96817

JAMIE BROWN (B), PRESIDENT RB #17203, CCIM SIOR (808) 429-9757 Jamie@hawaiicre.com HEY HO (S) RS #87274 (808) 201-2288 Hey@hawaiicre.com