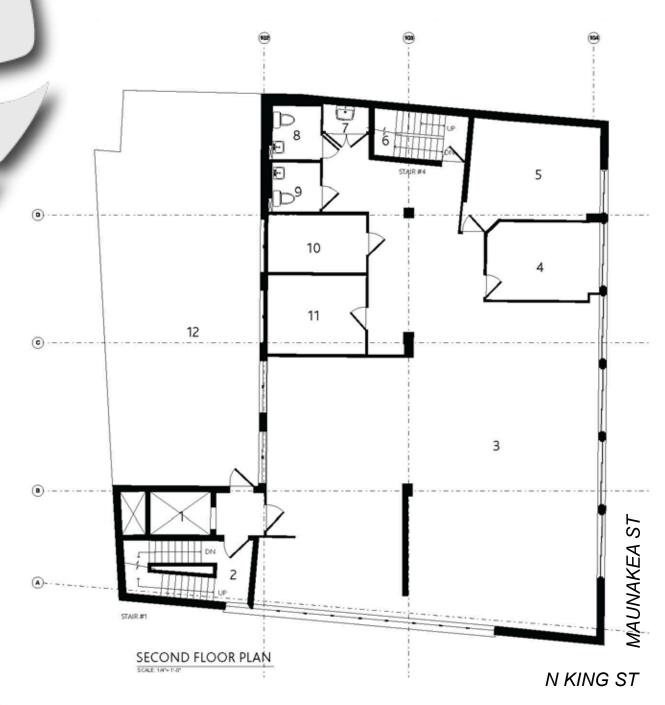

## 2ND FLOOR - 3,010 SF

KING LIBERTY CENTER, 99 N KING ST, HONOLULU, HI 96817

JAMIE BROWN (B), PRESIDENT RB #17203, CCIM SIOR (808) 429-9757 Jamie@hawaiicre.com HEY HO (S) RS #87274 (808) 201-2288 Hey@hawaiicre.com