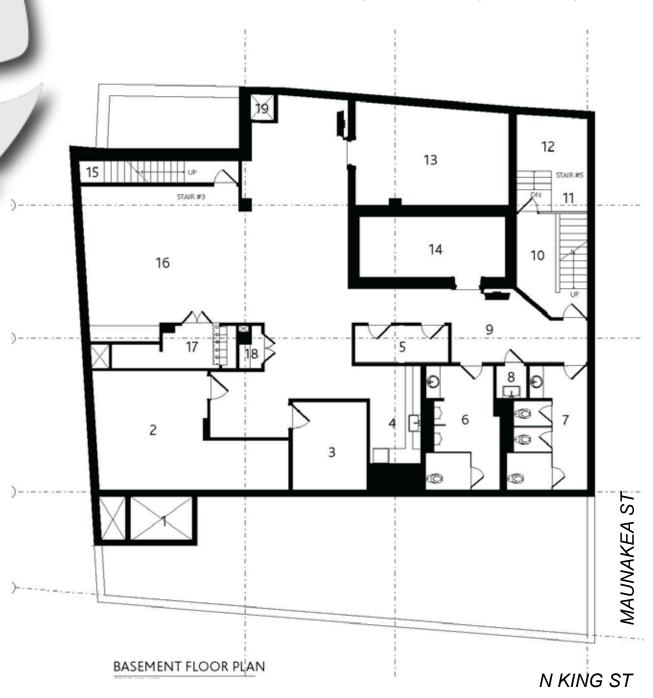

## **BASEMENT - 3,439 SF**

KING LIBERTY CENTER, 99 N KING ST, HONOLULU, HI 96817

JAMIE BROWN (B), PRESIDENT RB #17203, CCIM SIOR (808) 429-9757 Jamie@hawaiicre.com

HEY HO (S) RS #87274 (808) 201-2288 Hey@hawaiicre.com