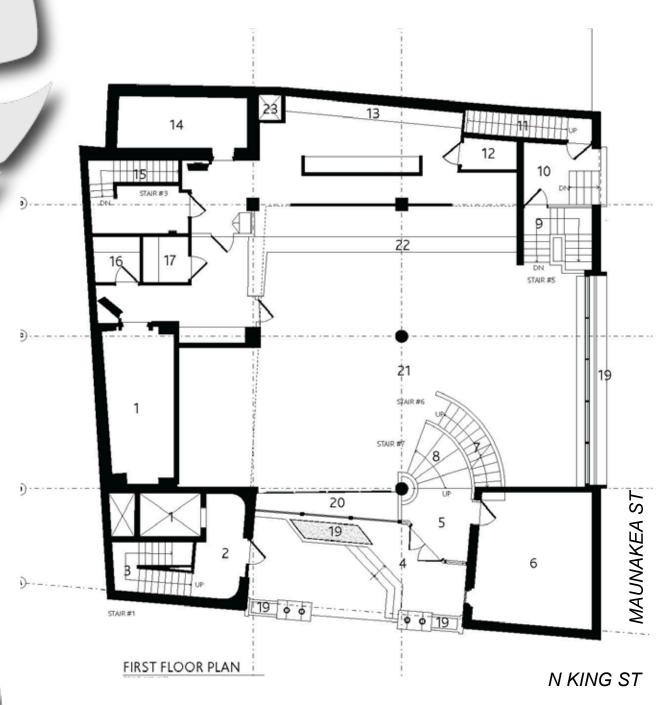

# 1ST FLOOR - 4,804 SF

KING LIBERTY CENTER, 99 N KING ST, HONOLULU, HI 96817

JAMIE BROWN (B), PRESIDENT RB #17203, CCIM SIOR (808) 429-9757 Jamie@hawaiicre.com HEY HO (S) RS #87274 (808) 201-2288 Hey@hawaiicre.com